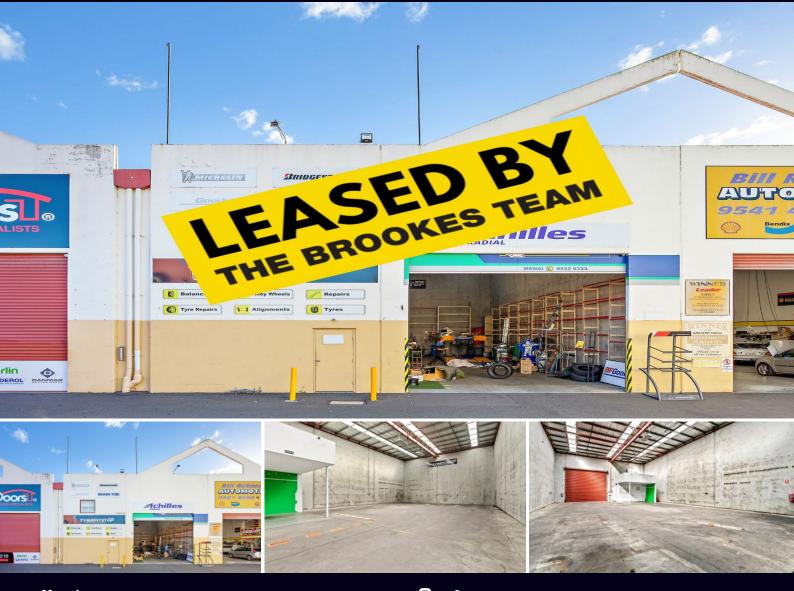

## Menai Warehouse available now

Quality warehouse with ground floor amenities, clear high span factory and mezzanine, storage or office space.

- High clearance with roller shutter access
- Open mezzanine for storage
- Ground floor amenities including kitchenette
- Two car spaces adjacent to building
- Three phase power to board
- Suit a variety of end uses

### Type : Industrial Building Size: 262 sqm

View

: https://www.brookes.net.au/lease/nsw/sut herland/menai/commercial/industrial/5757 546