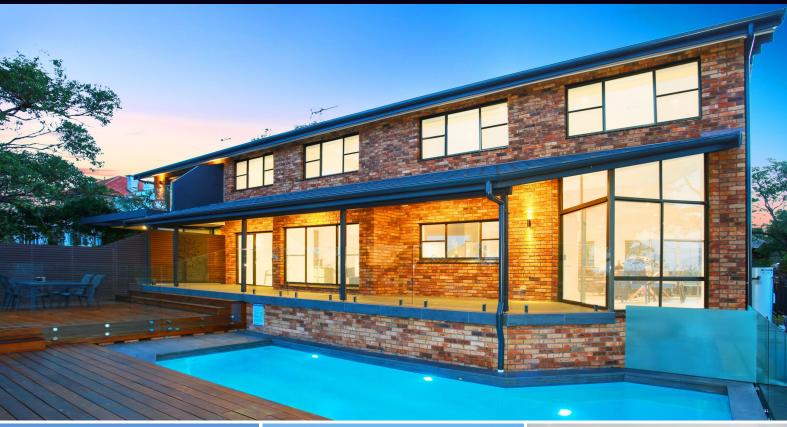

## PANORAMIC WATERVIEWS AND UPDATED INTERIORS - 6 Month Lease

Boasting panoramic waterviews and one of Burraneer Peninsulas most highly sought and coveted addresses this impressive home of grand proportions is the ideal family and entertainers home.

Set privately in a waterside enclave only footsteps to the pristine foreshores of the Port Hacking River together with updated interiors throughout this immaculately presented home is guaranteed to impress.

- Expansive elevated panoramic waterviews
- Spacious sun filled interiors throughout
- Choice of multiple living and entertaining areas
- Gourmet stone kitchen with quality European appliances
- Generous bedrooms each with waterviews
- Master bedroom with private ensuite & walk-in robe
- Quality inclusions, ducted air conditioning, video intercom
- Inground pool with pool maintenance included