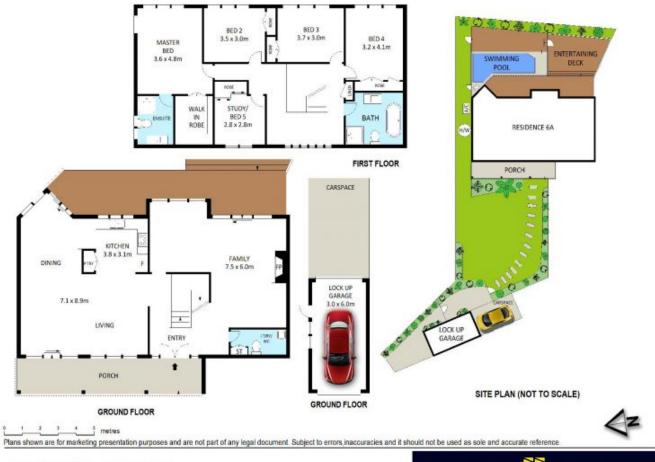

6a Bell Place Burraneer NSW

**L** 5 🖺 2 🚘

## PANORAMIC WATERVIEWS AND UPDATED INTERIORS - 6 Month Lease

Boasting panoramic waterviews and one of Burraneer Peninsulas most highly sought and coveted addresses this impressive home of grand proportions is the ideal family and entertainers home.

Set privately in a waterside enclave only footsteps to the pristine foreshores of the Port Hacking River together with updated interiors throughout this immaculately presented home is guaranteed to impress.

- Expansive elevated panoramic waterviews
- Spacious sun filled interiors throughout
- Choice of multiple living and entertaining areas
- Gourmet stone kitchen with quality European appliances
- Generous bedrooms each with waterviews
- Master bedroom with private ensuite & walk-in robe
- Quality inclusions, ducted air conditioning, video intercom
- Inground pool with pool maintenance included