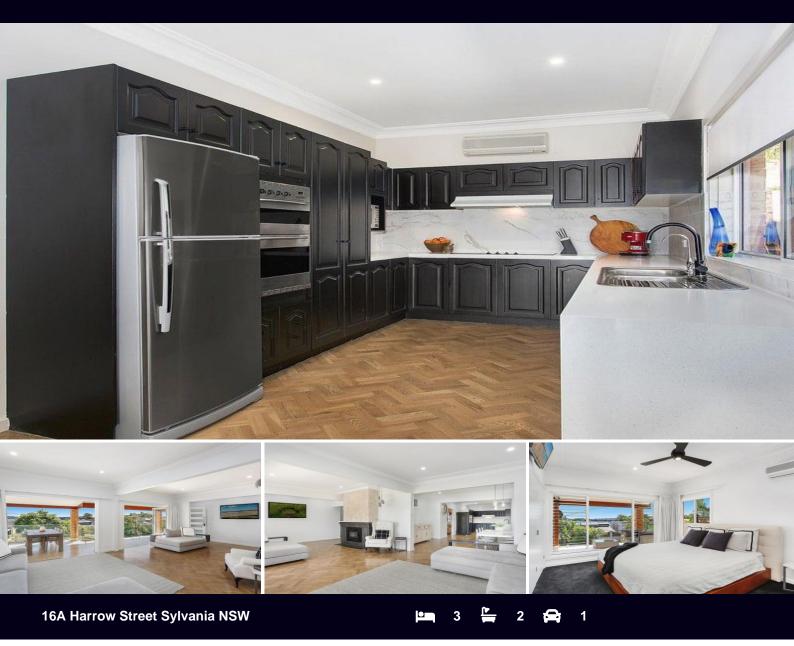

## Immaculate Penthouse Style Apartment with Water Views

This home provides a generous versatile layout and soaks in a premium north aspect. The property enjoys a peaceful setting in a complex of only three.

Bright and spacious living and dedicated dining areas Interior flows to full width terrace, ideal for entertaining Secure tiered yard includes alfresco space and grassed area

CaesarStone finished kitchen has quality stainless appliances

Two spacious bedrooms appointed with built-ins, master enjoys water views

Separate study or small third bedroom

Second living with garden outlooks

Beautifully appointed full bathroom plus a second shower bathroom

Air conditioning, cosy fireplace, ample underhouse storage Lock-up garage and walk to bus transport