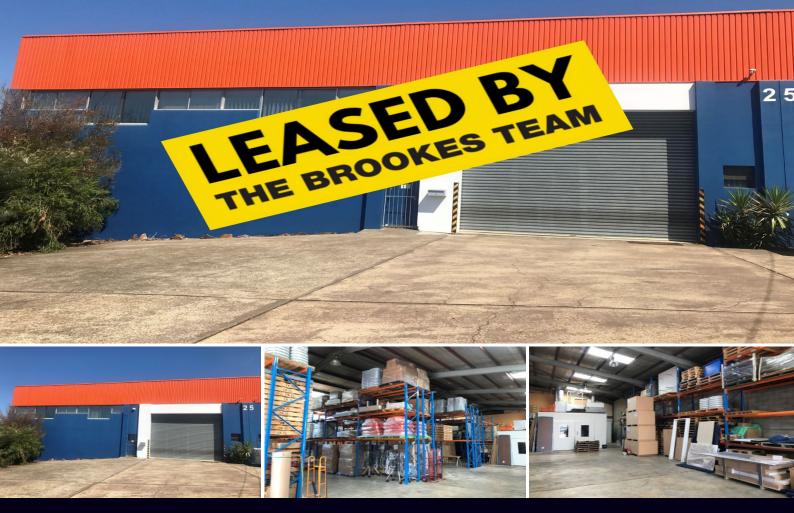

## **PROMINENT WAREHOUSE & OFFICE**

Don't miss a unique opportunity to secure this solid warehouse and office building set in the highly sought Peakhurst / Mortdale industrial precinct.

Easy access is available to Hurstville, Bankstown and Sydney CBD's, main arterial roads, Sydney and Bankstown Airport and Port Botany Sea Terminals.

Features include (but not limited to)

- Solid construction
- Clearspan high clearance warehouse
- Formal office / showroom area
- Heavy power
- Internal amenities & kitchen provisions
- Easy large vehicle access
- Flexible zoning will suit many uses
- Long lease available