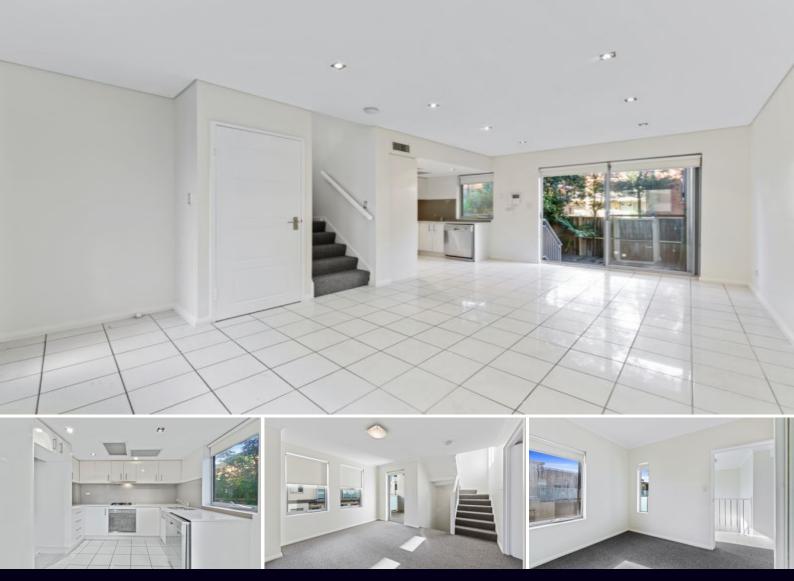

#### **Spacious Townhouse in Central Location**

Boasting ideal executive accommodation and glorious sun-filled aspects this three bedroom townhouse offers the ultimate in luxury living and design featuring:

- Combined lounge & dining
- Walk in wardrobe to main bedroom & built in wardrobes to other rooms
- Ensuite to main bedroom
- Second lounge/ family room with balcony
- Modern bathroom

- Gourmet gas kitchen with stainless steel Smeg appliances and dishwasher

- Video Security intercom
- Internal laundry with dryer
- One security parking space with one lock up storage boxes
- Reverse cycle ducted air-conditioning
- Low maintenance private courtyard with timber deck
- Near proximity to local nature reserves, schools, shops,