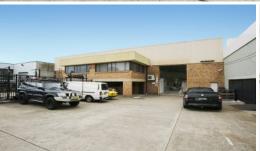

## **ONE OF PADSTOWS BEST**

Undoubtedly one of the best industrial facilities in the area, consisting of high clearance warehouse space and first floor office accommodation.

- 560sqm of ground floor warehouse and amenities
- 83sqm of first floor office & showroom
- Three Phase power
- Plenty of parking & yard space
- Currently tenanted on monthly bases
- Call now to inspect