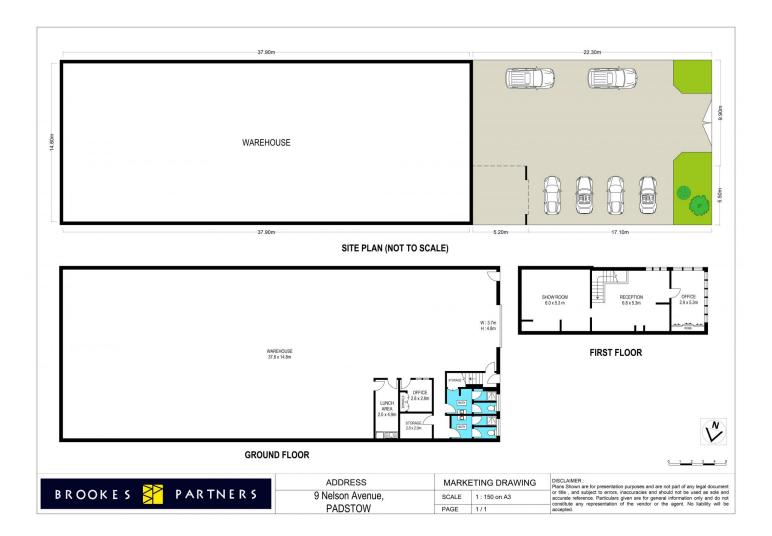

## **ONE OF PADSTOWS BEST**

Undoubtedly one of the best industrial facilities in the area, consisting of high clearance warehouse space and first floor office accommodation.

- 560sqm of ground floor warehouse and amenities
- 83sqm of first floor office & showroom
- Three Phase power
- Plenty of parking & yard space
- Currently tenanted on monthly bases
- Call now to inspect

FOR FURTHER DETAILS AND OR AN INSPECTION PLEASE CALL TODAY

Type : Industrial Building Size: 643 sqm

View : https://www.brookes.net.au/sale/nsw/cant

erburybankstown/padstow/commercial/in

dustrial/5757515