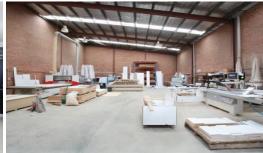

## **ONE OF PADSTOWS BEST**

Undoubtedly one of the best industrial facilities in the area, consisting of high clearance warehouse space and first floor office accommodation.

- 560sqm of ground floor warehouse and amenities
- 83sqm of first floor office & showroom
- Three Phase power
- Plenty of parking & yard space
- Currently tenanted on monthly bases
- Call now to inspect