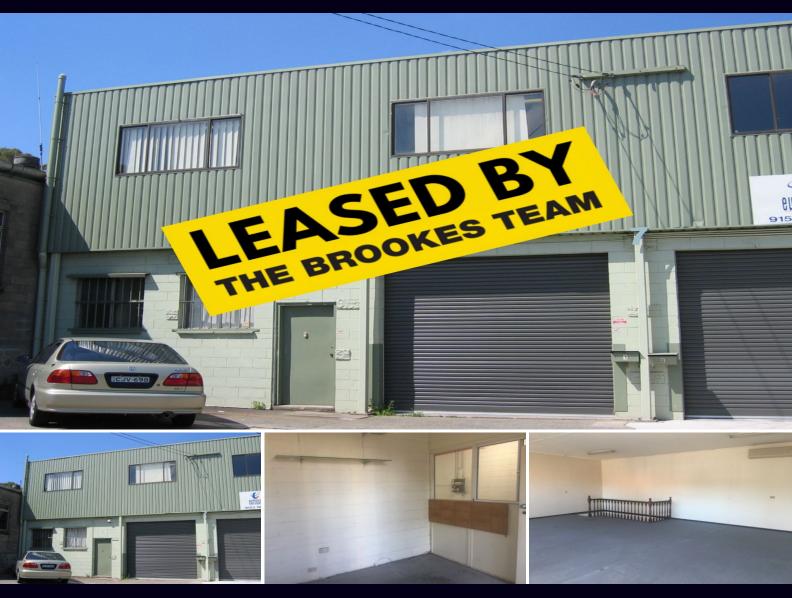

## **SLIP IN HERE AND PROSPER**

Functional factory and office space with three phase power and plenty of parking just off Forest Road.

- 225m2 ground floor warehouse & amenities
- 70m2 first floor office accommodation
- Three phase power
- Off street parking
- Street frontage
- Call now to inspect

For further details &/or an inspection please call Jon Brookes & the team at Brookes Partners Real Estate on 9544 5555 or 0416 069 169.

Type : Industrial Building Size: 295 sqm

View : https://www.brookes.net.au/lease/nsw/st-