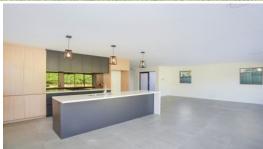

Property features include (but are not limited to):

- Defined formal and informal living spaces
- Gourmet open plan stone kitchen with Miele Oven and Miele gas cooktop/range hood
- Four spacious bedrooms, three with built in wardrobes
- Master suite with built in robe, private ensuite and waterviews
- Stylish main bathroom complete with separate bath and shower
- Air conditioning
- Internal laundry