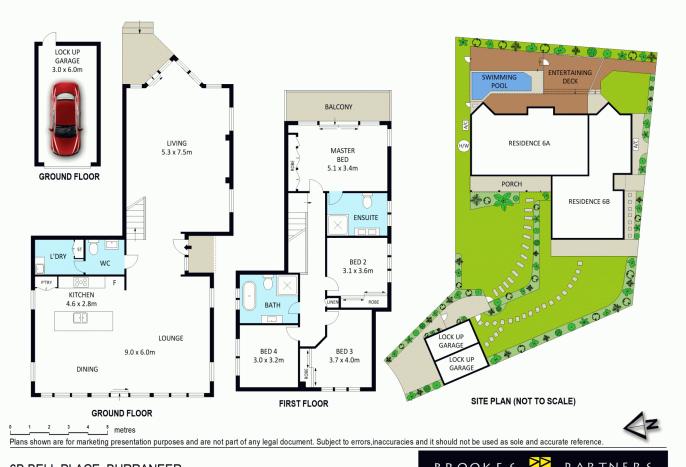

## Impressive New Home with Stunning Water Views

Positioned in a highly sought bayside enclave and commanding expansive elevated waterviews this impressive home boasts complete new interiors and quality inclusions throughout. Set in a peaceful and secure cul de sac only footsteps to the pristine foreshores of the Port Hacking River.

Property features include (but are not limited to):

- Defined formal and informal living spaces
- Gourmet open plan stone kitchen with Miele Oven and Miele gas cooktop/range hood
- Four spacious bedrooms, three with built in wardrobes
- Master suite with built in robe, private ensuite and waterviews
- Stylish main bathroom complete with separate bath and shower
- Air conditioning
- Internal laundry