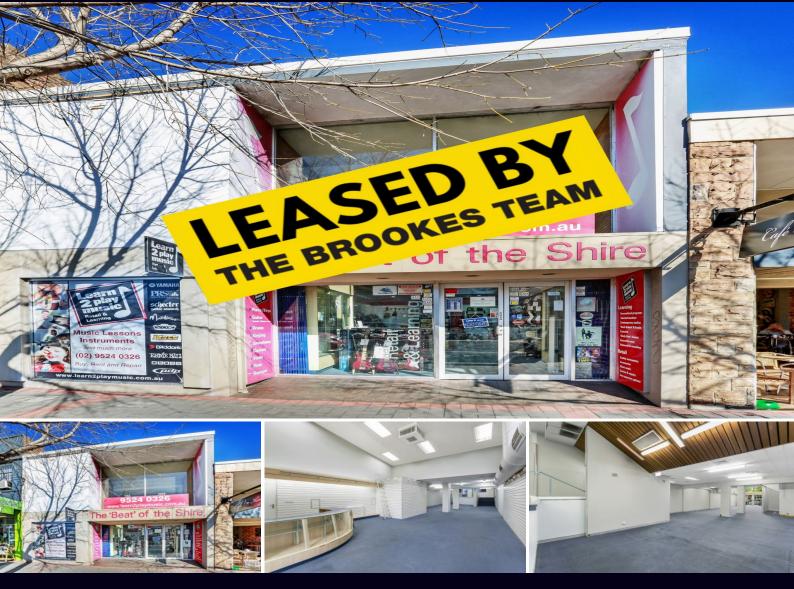

## PRIME FREESTANDING RETAIL BUILDING

Rare opportunity to secure this prime freestanding retail building providing excellent exposure to both vehicular and pedestrian passing trade.

Set centrally in the vibrant Caringbah CBD amongst Coles, all major banks, TAB, Gloria Jeans Cafe, McDonalds, Cincotta Chemist and diagonally opposite the Caringbah train station.

Features include (but not limited to):

- Prime position with two street frontage
- Solid brick construction
- Wide main road frontage
- Expansive & versatile retail area
- Office, internal amenity & lunchroom areas
- Quality fitout
- Air conditioning
- Rear lane access

| Туре     | :     | Retail  |
|----------|-------|---------|
| Building | Cizo. | 260 cam |

Building Size: 360 sqm

View

: https://www.brookes.net.au/lease/nsw/sut herland/caringbah/commercial/retail/5757 508