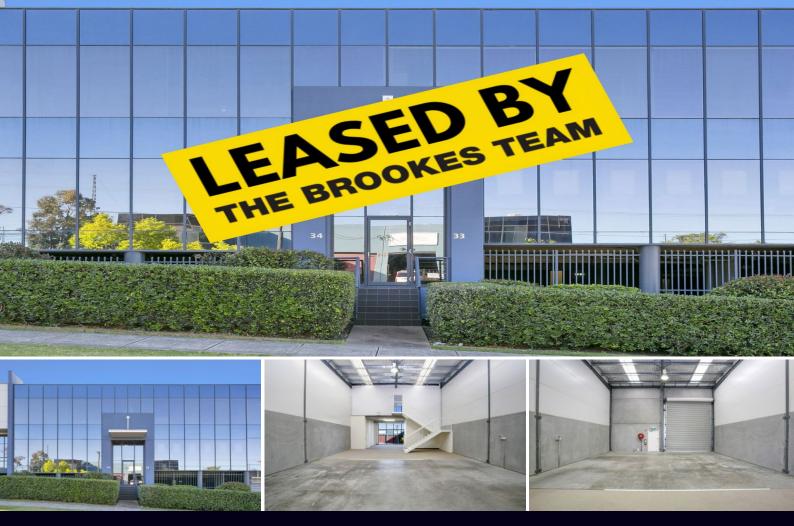

## MODERN WAREHOUSE IN LANDMARK DEVELOPMENT

Your chance to secure your prestigious new business address in the landmark "Peakhurst Business Centre" providing the ultimate corporate image and an environment your staff are proud to work in.

Boasting the coveted and highly sought position this architecturally designed high clearance warehouse provides ultra modern accommodation and will suit the tenant looking for image and functionality.

Features include:

- High clearance clearspan warehouse
- Formal air conditioned office / showroom
- Container height roller door
- 3 phase power
- Fully glazed frontage plus rear access
- Amenities & kitchenette