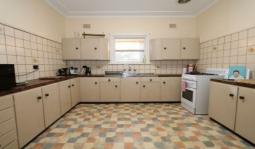

## **Character Filled Home on Large Level Block**

Open plan living room with separate dining area Original kitchen with electric cooking and plenty of storage space

Three double bedrooms with built in in main
Complete bathroom with separate bath and shower plus
separate toilet
Internal laundry
Large level enclosed rear garden