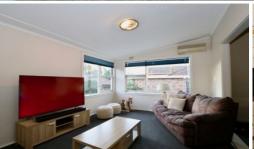

## **Character Filled Home on Large Level Block**

Open plan living room with separate dining area Original kitchen with electric cooking and plenty of storage space

Three double bedrooms with built in in main
Complete bathroom with separate bath and shower plus
separate toilet
Internal laundry
Large level enclosed rear garden