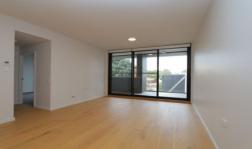

## **CENTRAL & CONTEMPORARY**

This brand new contemporary apartment located only moment from Narwee train station, shops and park features:

- Two generously proportioned bedrooms both with built in wardrobes
- Main bedroom with ensuite and balcony access
- Second bedroom with private courtyard
- Separate study nook and Laundry with dryer
- High quality Kitchen with stone benchtops and lots of cupboard storage
- Stainless steel appliances, gas cooking and dishwasher
- Spacious open plan living and dining area with timber floorboards and gas outlet
- Large east facing balcony
- Air conditioning & Security Intercom
- Secure underground car space and storage cage
- Lift access to each floor
- Communal rooftop with outdoor dining area