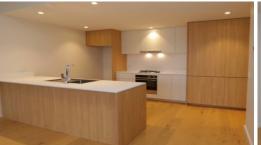

## **CENTRAL & CONTEMPORARY**

This brand new contemporary apartment located only moment from Narwee train station, shops and park features:

- Two generously proportioned bedrooms both with built in wardrobes
- Main bedroom with ensuite and balcony access
- Second bedroom with private courtyard
- Separate study nook and Laundry with dryer
- High quality Kitchen with stone benchtops and lots of cupboard storage
- Stainless steel appliances, gas cooking and dishwasher
- Spacious open plan living and dining area with timber floorboards and gas outlet
- Large east facing balcony
- Air conditioning & Security Intercom
- Secure underground car space and storage cage
- Lift access to each floor
- Communal rooftop with outdoor dining area