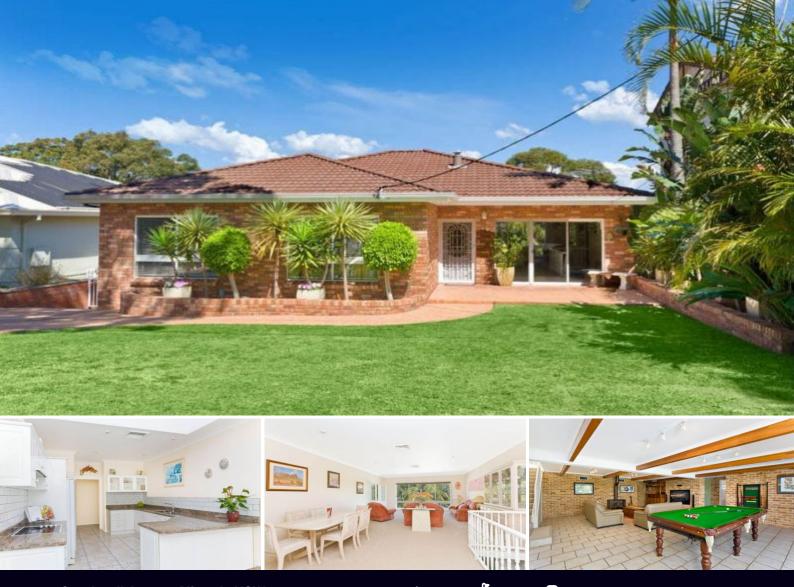

## Impressive Family Home with Leafy Outlook

Boasting sun filled interiors, this double storey home with quality well-appointed inclusions throughout is sure to impress.

Set in a highly sought locale, this well presented family home provides low maintenance and an easy carefree lifestyle with close proximity to local cafes, schools, transport and Westfield Shopping Centre

- Spacious open plan living, dining and rumpus room

- Stone kitchen with quality appliances including electric cooking

- Generous sized main bedroom with built in robe and ensuite bathroom

- Three additional bedrooms with built-in robes
- Complete main bathroom with separate shower and bath
- Third bathroom and separate laundry on lower level

- Large entertaining balcony overlooking private manicured yard

| Type : Hou | use |
|------------|-----|
|------------|-----|

Date Available : Tuesday, 28th May 2019Bond: 3,400View: https://www.brookes.net.au/lease/nsw/s<br/>utherland/miranda/residential/house/575