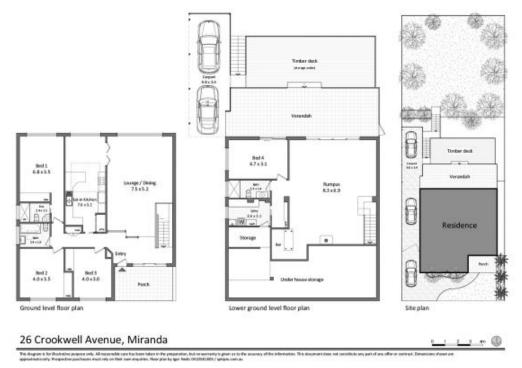

- Spacious open plan living, dining and rumpus room

- Stone kitchen with quality appliances including electric cooking

- Generous sized main bedroom with built in robe and ensuite bathroom

- Three additional bedrooms with built-in robes
- Complete main bathroom with separate shower and bath
- Third bathroom and separate laundry on lower level

- Large entertaining balcony overlooking private manicured yard

| Type : Hou | use |
|------------|-----|
|------------|-----|

Date Available : Tuesday, 28th May 2019Bond: 3,400View: https://www.brookes.net.au/lease/nsw/s<br/>utherland/miranda/residential/house/575