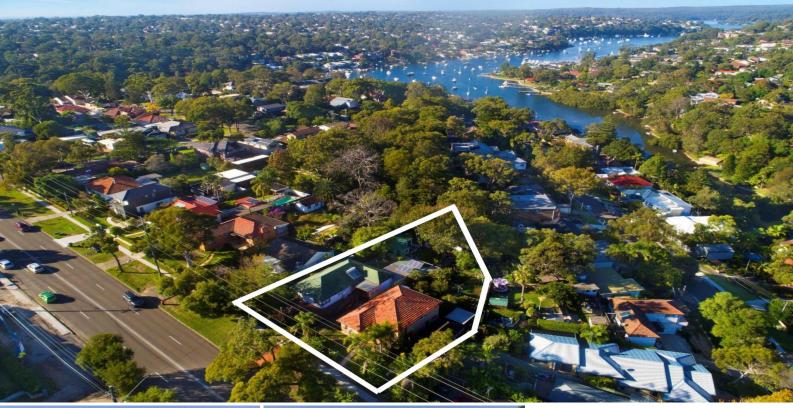

## LAND OF OPPORTUNITY - OVER 1,660 SQUARE METRES & 35 METRE FRONTAGE

Prime consolidated residential development site providing a blank canvas and extending endless opportunity to the successful purchaser (stca).

Set on an expansive site of over 1,660 square metres, boasting two existing 'torrens title' lots and a combined frontage of over 35 metres, this impressive opportunity has favourably a drainage easement in place already and set conveniently within close proximity to local bays, boat ramps, Westfield Shopping Centre, transport and schools.

- Two 'Torrens Title' lots

- Large site of over 1,660 square metres
- Wide frontage of over 35 metres
- Drainage easement, exists already
- FSR 0.55 to 1
- Height limit of 8.5 metres (stca)
- Two existing freestanding homes