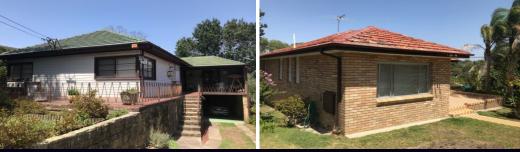

- Two 'Torrens Title' lots

- Large site of over 1,660 square metres
- Wide frontage of over 35 metres
- Drainage easement, exists already
- FSR 0.55 to 1
- Height limit of 8.5 metres (stca)
- Two existing freestanding homes