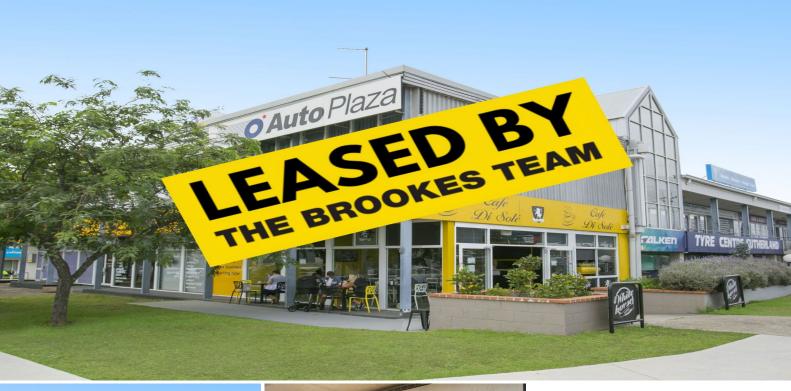

## **Kirrawee**

## PRIME WAREHOUSE, OFFICE & SHOWROOM OPPOSITE BUNNINGS

Don't miss this unique opportunity to secure a prime warehouse, office and showroom set on the ground floor of a landmark complex opposite Bunnings and amongst major businesses including Mazda, Holden, Lexus etc.