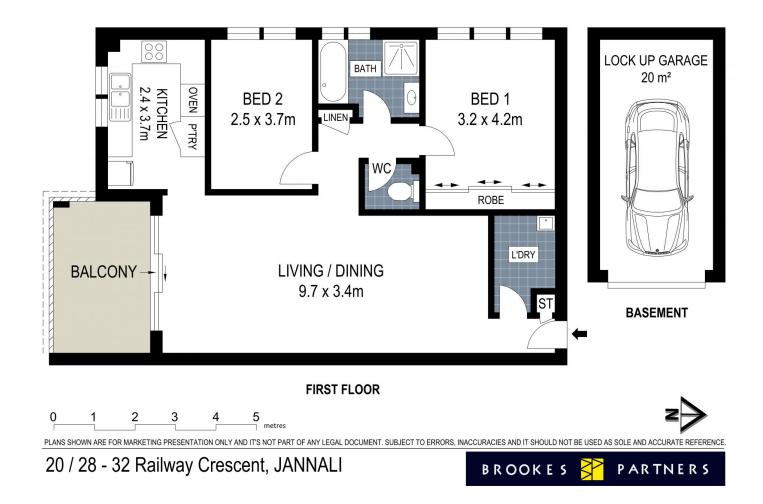

- Spacious updated interiors throughout
- Open plan living with distinct lounge & dining areas
- Generous bedrooms, main with built-in robe
- Complete bathroom with separate toilet adjacent & internal laundry
- Newly painted & re carpeted throughout
- Large entertaining balcony
- Lock up garage
- Suit owner occupiers & astute investors
- Highly sought convenient location