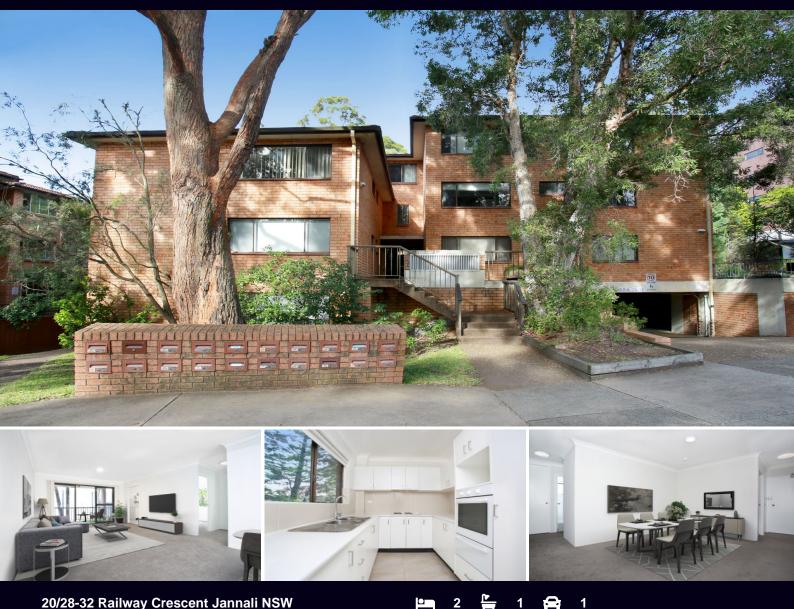

### LOCATION, LOCATION, LOCATION

Spacious two bedroom apartment with updated interiors throughout featuring open plan living with distinct lounge & dining areas leading out to a large entertaining balcony.

Enjoy a convenient lifestyle in the heart of Jannali only metres to local shops, cafes, restaurants, train station & schools this apartment offers an exciting opportunity for both owner occupiers & astute investors.

- Spacious updated interiors throughout
- Open plan living with distinct lounge & dining areas
- Generous bedrooms, main with built-in robe
- Complete bathroom with separate toilet adjacent & internal laundry
- Newly painted & re carpeted throughout
- Large entertaining balcony
- Lock up garage
- Suit owner occupiers & astute investors
- Highly sought convenient location