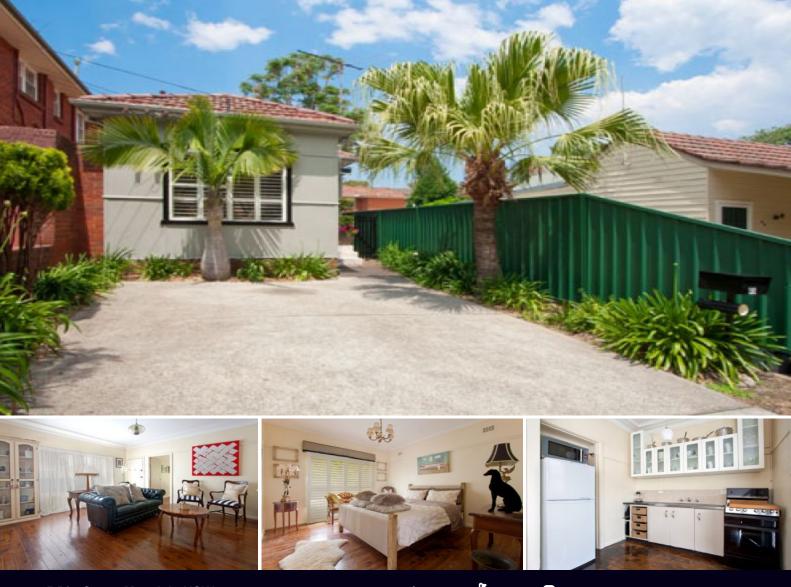

## Pet Friendly Two Bedroom Home

Immaculate home located close to Mortdale CBD featuring:

- Generous proportions throughout, sunlit interiors
- Spacious living and dining room
- Two double bedrooms
- High ornate ceilings, timber flooring throughout
- Neat & tidy open plan kitchen
- Bathroom with bath and shower
- External laundry
- Secure and neat level yard
- Off street parking
- Close to shops, buses and station.
- \*\* Pets considered on application