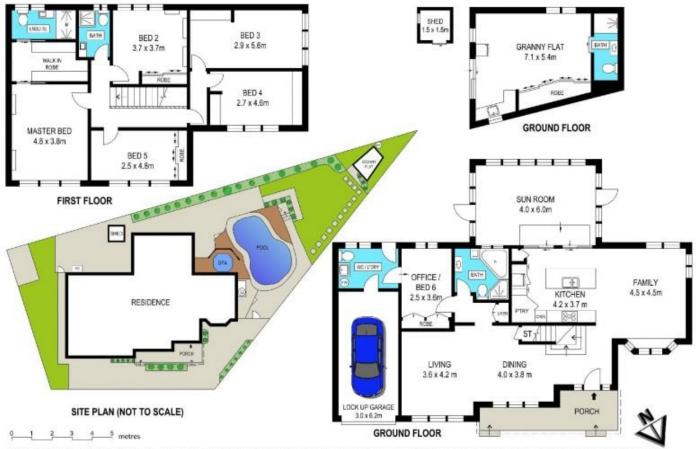

## IMPRESSIVE FAMILY HOME WITH SELF CONTAINED GRANNY FLAT

Perfectly positioned in a peaceful cul-de-sac this impressive family home fuses carefree lifestyle with expansive entertaining, modern sunlit interiors and generous proportions throughout.

Featuring an array of accommodation both formal and informal living and entertaining areas this home is sure to impress with enough room for everyone.

Enjoying a convenient location only moments to local schools, parks, restaurants, cafes, Miranda Westfield's & train station.

- Spacious formal & informal living options
- Stone kitchen with quality stainless steel Bosch appliances and large island bench
- Generous sized bedrooms, master with private ensuite & walk-in robe

Type: House