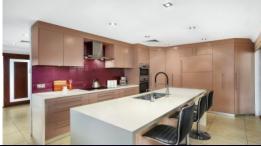

- Spacious formal & informal living options
- Stone kitchen with quality stainless steel Bosch appliances and large island bench
- Generous sized bedrooms, master with private ensuite & walk-in robe

Type: House