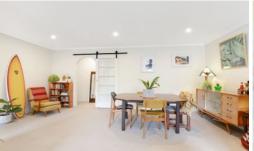

- Spacious open plan living & dining area
- Two generous sized bedrooms each with built-in robe
- Retro chic kitchen with electric cooking and plenty of cupboard space
- Complete bathroom with separate bath and shower
- Internal laundry, air-conditioning, security complex
- Private balcony enjoying afternoon sun
- Lock up garage
- Highly sought convenient location
- \*\* Pets considered on application