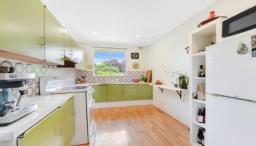

- Spacious open plan living & dining area
- Two generous sized bedrooms each with built-in robe
- Retro chic kitchen with electric cooking and plenty of cupboard space
- Complete bathroom with separate bath and shower
- Internal laundry, air-conditioning, security complex
- Private balcony enjoying afternoon sun
- Lock up garage
- Highly sought convenient location
- \*\* Pets considered on application