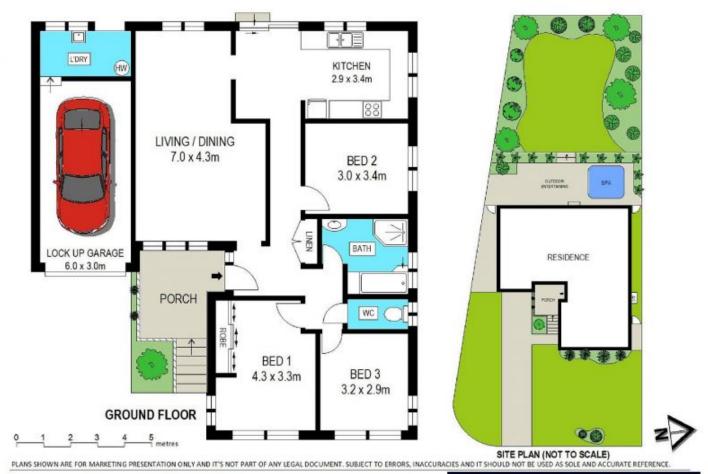

## FIRST TIME OFFERED IN HIGHLY SOUGHT ENCLAVE

Brimming with endless potential and boasting an impressive frontage of over 23 metres this well presented single level home is being offered for sale for the first time since being built and provides a rare opportunity for home owners and developers alike.

Extending an existing comfortable family home with further redevelopment potential including dual occupancy (stca) this lovely home filled with sentiment is set in a tranquil and highly sought cul de sac location only moments to local bays, baths, reserves , schools, cafes, shops and Westfield Shopping Centre.

- Easy care single level layout with high ceilings and sunfilled interiors throughout
- Open plan living area including air conditioning
- Neatly maintained eat in kitchen overlooking rear yard
- Generous sized bedrooms master with built in robe
- Complete bathroom with separate toilet adjacent