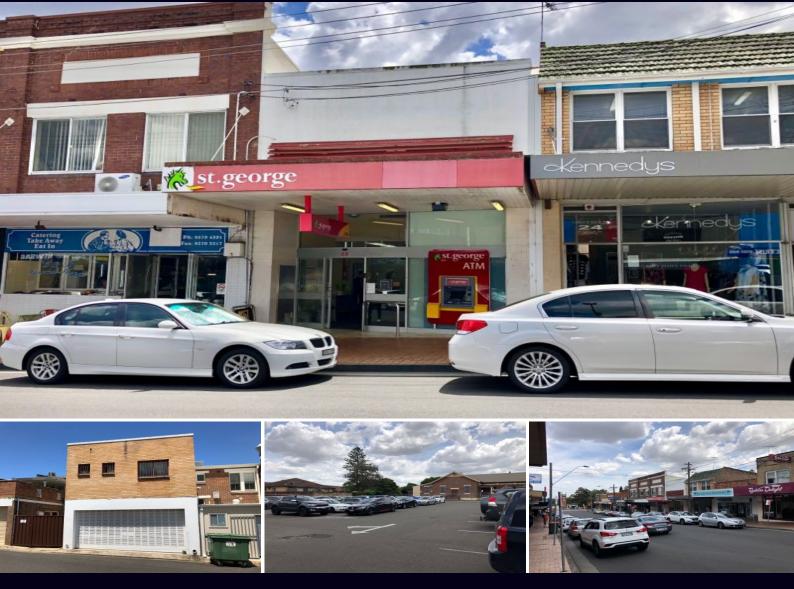

## THE CLOCK IS TICKING

Ex St George Bank in Oatley.

Available soon is this quality freestanding retail property in Frederick Street that is sure to be in demand. The property features ground floor retail, first floor offices and double garaging at the rear via Frederick Lane.

Outgoings payable by tenant.

For further details contact David Halyard on 0414 283 278.

 Type
 : Retail

 Building Size:
 82 sqm

 View
 : https://www.brookes.net.au/lease/nsw/stgeorge/oatley/commercial/retail/5757367