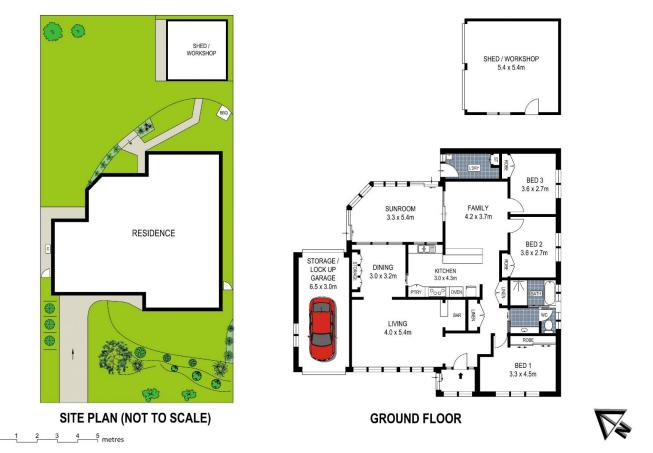

## SINGLE LEVEL FAMILY HOME

Brimming with endless potential and boasting an impressive frontage of 18 metres this well presented single level home features multiple formal & informal living and dining areas.

Extending an existing comfortable family home set on a large block of 630 square metres in a highly sought locale only moments to local schools, shops, reserves & National Park & adjacent to leafy reserve, this impressive property provides a great opportunity for home owners &/or astute investors.

- Choice of formal & informal living & dining areas
- Large gourmet kitchen
- Generous bedrooms each with built-in robes
- Complete bathroom plus large laundry
- Large block of 630 square metres & impressive frontage of 18 metres
- Private grassed yard

o: 9544 5555

e: jg@brookes.net.au

PLANS SHOWN ARE FOR MARKETING PRESENTATION ONLY AND IT'S NOT PART OF ANY LEGAL DOCUMENT. SUBJECT TO ERRORS, INACCURACIES AND IT SHOULD NOT BE USED AS SOLE AND ACCURATE REFERENCE.