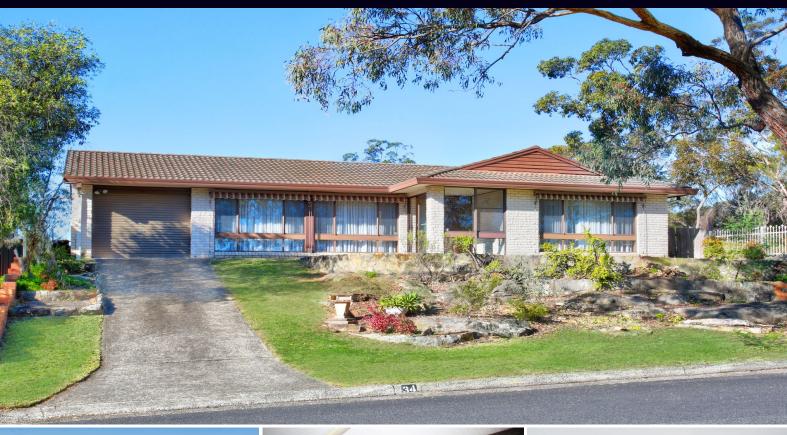

## SINGLE LEVEL FAMILY HOME

Brimming with endless potential and boasting an impressive frontage of 18 metres this well presented single level home features multiple formal & informal living and dining areas.

Extending an existing comfortable family home set on a large block of 630 square metres in a highly sought locale only moments to local schools, shops, reserves & National Park & adjacent to leafy reserve, this impressive property provides a great opportunity for home owners &/or astute investors.

- Choice of formal & informal living & dining areas
- Large gourmet kitchen
- Generous bedrooms each with built-in robes
- Complete bathroom plus large laundry
- Large block of 630 square metres & impressive frontage of 18 metres
- Private grassed yard