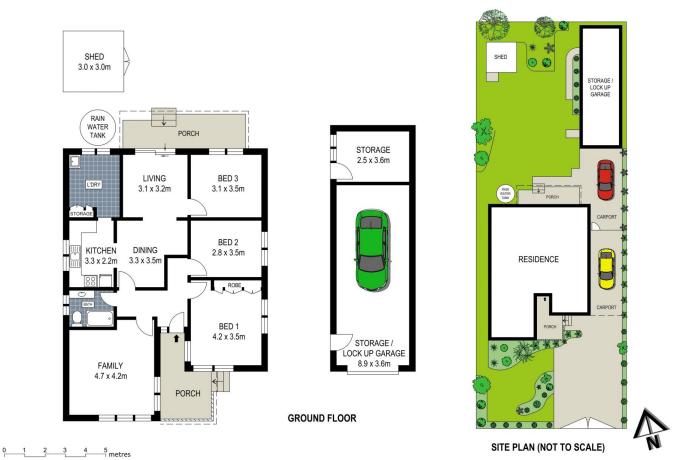

An "R3 Medium Density" Zoning enhances your asset offering future redevelopment potential (stca) on this near level and easy building block.

- Versatile family home with future potential
- Single level living, sunfilled interiors
- Open plan living areas
- Generous sized bedrooms
- Garage, carport and off street parking
- Private level yard
- Short walk to station, shops, eateries & schools.

For further details &/or an inspection please call the team at Brookes Partners Real Estate on 9544 5555.

Type : House Land Size : 562 sqm

View : https://www.brookes.net.au/sale/nsw/sutherl and/kirrawee/residential/house/5757345