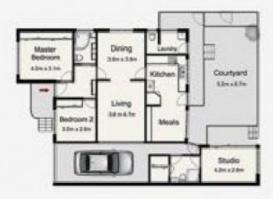

lexible zoning would suit many alternate uses

Don't miss this truly unique opportunity to secure one of the areas most highly sought and coveted locations with close and convenient links to train stations, M5 Motorway and main arterial roads, Sydney's International and Domestic Airports, Port Botany Sea Terminal ,and, Sydney CBD.

For further details &/or to arrange an inspection please call the team at Brookes Partners Real Estate on 9546 8666.

Type : Industrial Building Size: 800 sqm Land Size : 2240 sqm

View: https://www.brookes.net.au/lease/nsw/st-

george/kingsgrove/commercial/industrial/

5757334

#### Jon Brookes

m: 0416 069 169 o: 9544 5555

e: jb@brookes.net.au

#### **David Halyard**

m: 0434 742 222 o: 9546 8666

e: davidh@brookes.net.au



### 26-28 Richland St Kingsgrove



No 26 Residence



# 26-28 Richland St Kingsgrove

## Siteplan







This floor plan is for illustrative purposes only and should not be taken as an exact representation of the property. Measurements and aspect are approximate only and may not be to scale. seew homelmags not as