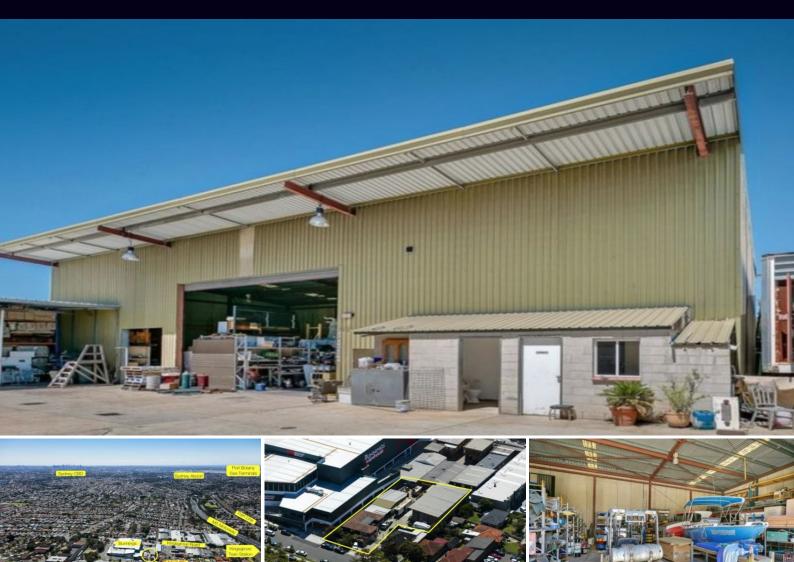

#### Kingsgrove

#### **NEXT DOOR TO BUNNINGS**

Rare opportunity to secure this prime site directly adjacent to the new Bunnings facility and a stones throw to M5 Motorway.

- High clearance warehouse with covered loading area
- Additional workshop / sheds
- Hardstand yard and parking area
- Flexible zoning would suit many alternate uses

Don't miss this truly unique opportunity to secure one of the areas most highly sought and coveted locations with close and convenient links to train stations, M5 Motorway and main arterial roads, Sydney's International and Domestic Airports, Port Botany Sea Terminal ,and, Sydney CBD.

For further details &/or to arrange an inspection please call the team at Brookes Partners Real Estate on 9546 8666.

Type : Industrial Building Size: 800 sqm Land Size : 2240 sqm

View: https://www.brookes.net.au/lease/nsw/st-