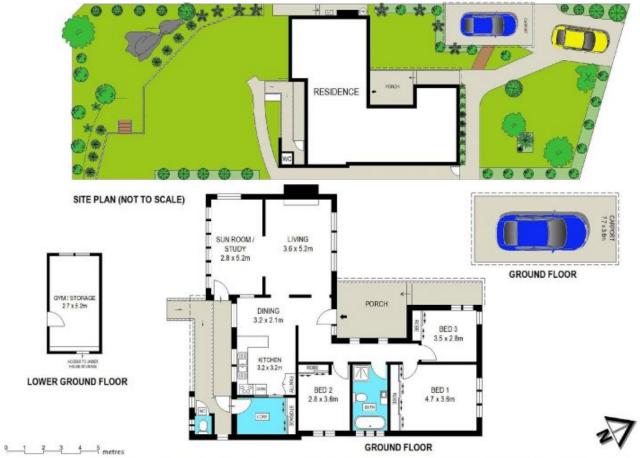

abound with this wonderful property that provides a perfect entry point, great renovation and extension project with a second level achieving district vistas, or as a superb site for a brand new home (STCA).

Set amidst a tranquil setting with the sounds of birdsong, it's a stroll to the bus and conveniently located within the Grays Point Primary and Kirrawee High school catchments.

- Open plan living and dining
- Updated luxury bathroom with freestanding bath, ducted a/c
- Three generous bedrooms with built-in robes, Internal laundry
- Huge level beautifully landscaped yards surrounded by

Type : House Land Size : 689 sqm

**View**: https://www.brookes.net.au/sale/nsw/sutherl and/grays-point/residential/house/5757321

## Jon Brookes

m: 0416 069 169

o: 9544 5555

e: jb@brookes.net.au



PLANS SHOWN ARE FOR MARKETING PRESENTATION ONLY AND IT'S NOT PART OF ANY LEGAL DOCUMENT, SUBJECT TO ERRORS, INACCURACIES AND IT SHOULD NOT BE USED AS SOLE AND ACCURATE REFERENCE.

125 North West Arm Road, GRAYS POINT