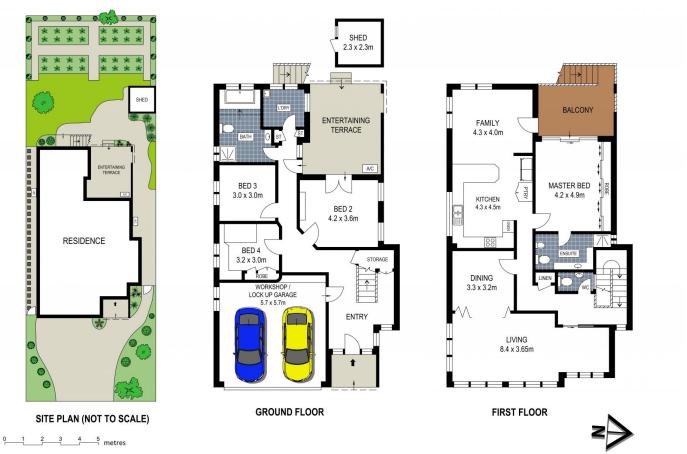

## **FAMILY HOME IN WATERSIDE ENCLAVE**

Capitalising on elevated water and district views this family home extends an array of formal and informal living options together with sunfilled interiors throughout.

Ready to occupy or prospering from potential embellishment this well presented home set on a near level block of land provides a unique opportunity to secure one of the districts most highly sought and coveted bayside addresses.

- Elevated water & district views
- Versatile layout with an array of living & entertaining options
- Large kitchen with gas cooking plus plenty of storage
- Master bedroom with private ensuite and balcony access
- Double garaging with internal access
- Endless potential in highly sought enclave
- Located in Bald Face Primary School catchment area
- Only moments to waterways, shopping facilities, schools

m: 0451 922 229

o: 9544 5555

e: jg@brookes.net.au

PLANS SHOWN ARE FOR MARKETING PRESENTATION ONLY AND IT'S NOT PART OF ANY LEGAL DOCUMENT. SUBJECT TO ERRORS, INACCURACIES AND IT SHOULD NOT BE USED AS SOLE AND ACCURATE REFERENCE.