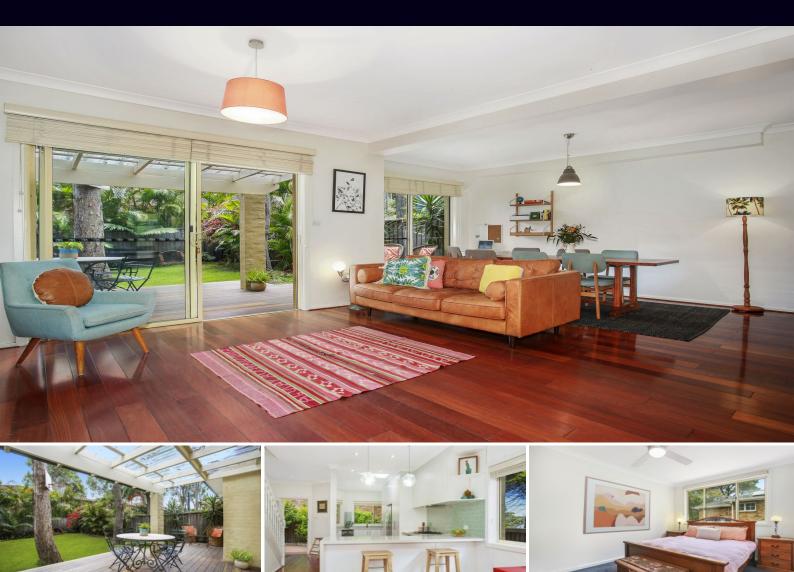

## LIFESTYLE & CONVENIENCE

Conveniently and peacefully positioned in the bayside enclave of Burraneer Peninsular this highly sought and coveted address is only footsteps to village cafes, shops and transport, and, only moments to pristine bays, beaches, boat ramps and marinas.

Promising lifestyle appeal with easy low maintenance the open plan living offers generous sized lounge and dining fusing alfresco dining and under cover entertainer's area is ideal for effortless year round enjoyment.

- Generous open plan living areas

- Luxurious stone kitchen complete with dishwasher, stainless steel appliances including gas cooking

- Complete main bathroom features separate bath

- Generous bedrooms each with built in robes and master with walk in robe and ensuite

- Quality timber flooring and gas connections
- Private fully fenced level grassed yard (ideal for pets) &