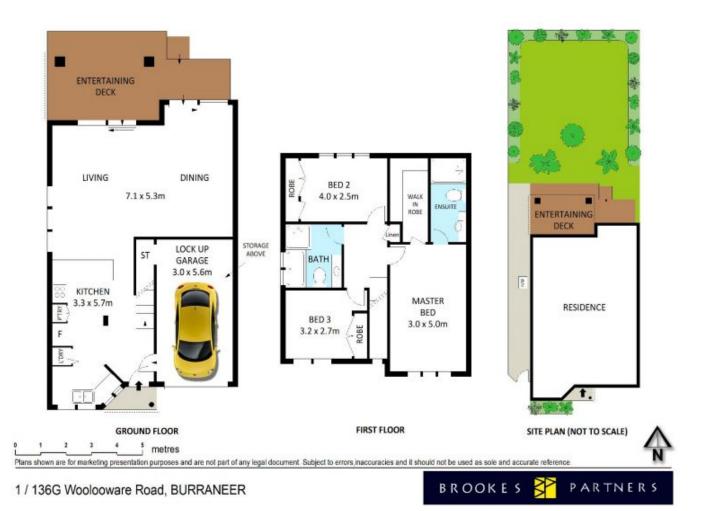

- Generous open plan living areas

- Luxurious stone kitchen complete with dishwasher, stainless steel appliances including gas cooking

- Complete main bathroom features separate bath

- Generous bedrooms each with built in robes and master with walk in robe and ensuite

- Quality timber flooring and gas connections
- Private fully fenced level grassed yard (ideal for pets) &