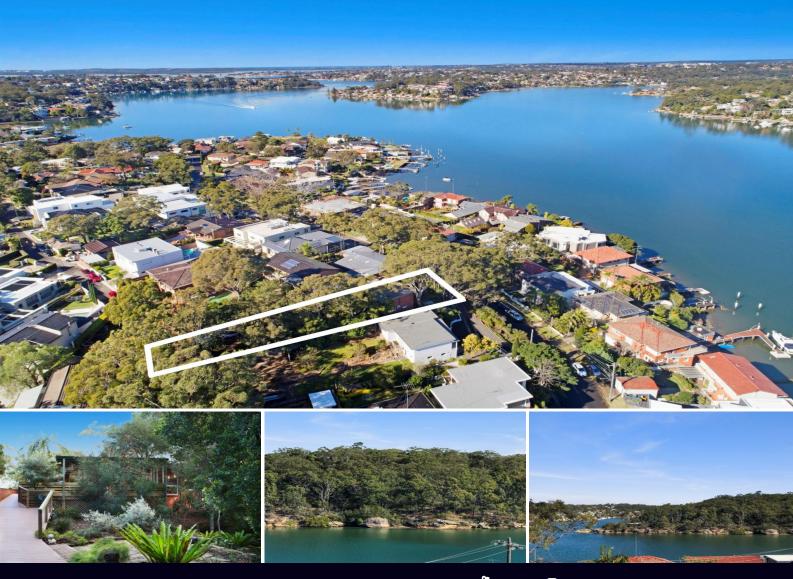

## LAND OF OPPORTUNITY - HUGE SITE OVER 1,230m2 WITH PANORAMIC WATERVIEWS

(Access via Rose Avenue)

Don't miss this truly unique offering boasting an impressive site area over 1,230 square metres, over 21 metre primary frontage, second street frontage and spectacular panoramic waterviews.

Set prominently on the peninsular of a highly sought peaceful waterside enclave and brimming with underlying development &/or subdivision potential (stca), this substantial land holding is guaranteed to appeal to home owners, investors, builders and developers alike.

- Site area of over 1,230 square metres
- Primary street frontage of over 21 metres
- Panoramic peninsular waterviews
- Desirable two street frontage
- Private & serene leafy holding

- Type : House
- Land Size : 1239 sqm