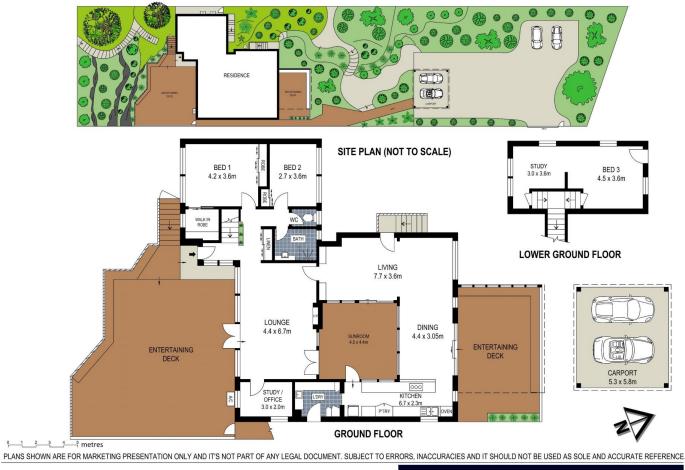

- Site area of over 1,230 square metres
- Primary street frontage of over 21 metres
- Panoramic peninsular waterviews
- Desirable two street frontage
- Private & serene leafy holding

- Type : House
- Land Size : 1239 sqm