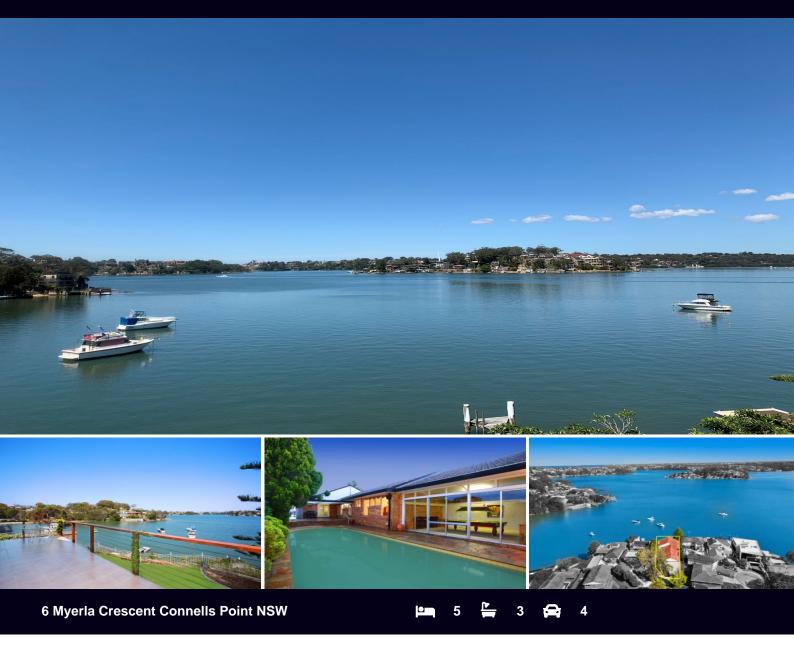

## PRIME STREET TO BEACH AND WATER FRONTAGE

Don't miss a truly unique opportunity to secure this first time offered for sale prime street to waterfront property with endless potential to the successful purchaser.

Set prominently on one of the districts most highly sought waterfront peninsulars and commanding spectacular panoramic water views this impressive property extends from a cul de sac frontage to private sandy beach plus jetty to deeper waterfrontage.

- Prime street to waterfront property
- Private & serene cul-de-sac locale
- Spectacular 180 degree panoramic waterviews
- Impressive site of over 980 square metres
- Expansive water frontage includes golden sandy beach
- Solid existing home includes self contained in law accommodation