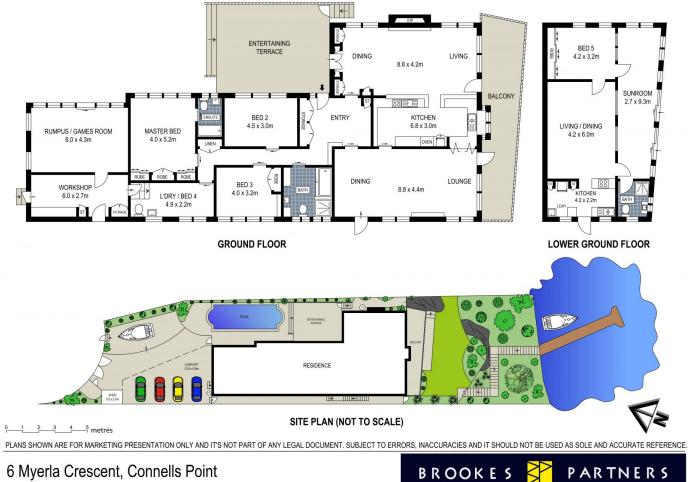

Set prominently on one of the districts most highly sought waterfront peninsulars and commanding spectacular panoramic water views this impressive property extends from a cul de sac frontage to private sandy beach plus jetty to deeper waterfrontage.

- Prime street to waterfront property
- Private & serene cul-de-sac locale
- Spectacular 180 degree panoramic waterviews
- Impressive site of over 980 square metres
- Expansive water frontage includes golden sandy beach
- Solid existing home includes self contained in law accommodation