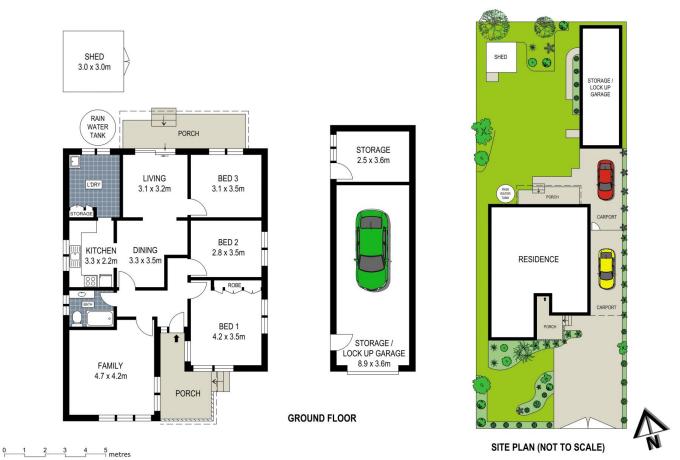

Provides endless opportunity for owner occupiers, investors, builders & developers alike.

- Easy near level building site
- Zoned "R3 Medium Density"
- Existing well presented home with spacious sun filled interiors
- Private level yards
- FSR of 0.7 to 1

Type : Development Land Size : 562 sgm

View: https://www.brookes.net.au/sale/nsw/sutherl

and/kirrawee/commercial/development/5757

268

Jon Brookes

m: 0416 069 169 o: 9544 5555

e: jb@brookes.net.au

Jessica Gollan