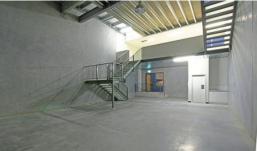

## Features include

- High clearance, clearspan warehouse
- Formal office and showroom areas
- Internal amenities including kitchenette
- 3 phase power
- Glazed frontage with formal pedestrian door access
- Separate rear roller shutter access
- Secured undercover designated parking
- Will suit a wide variety of uses
- Current tenant looking to vacate