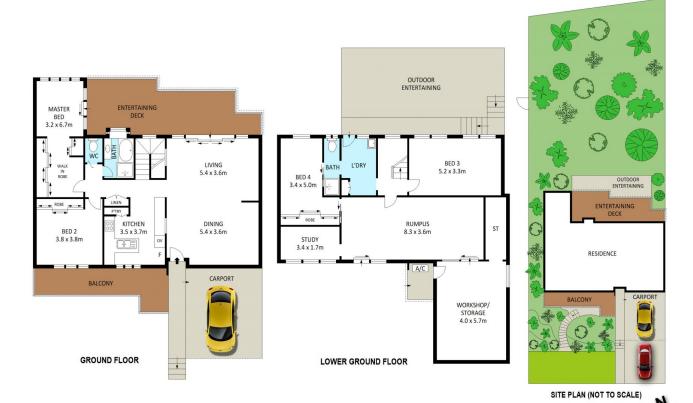

## TRANQUIL BAYSIDE ABODE

Immaculately presented and maintained this modernised stylish home offers fresh light filled interiors throughout and a peaceful, relaxed low maintenance lifestyle. Separate living areas span over two levels and the undercover alfresco balcony ensures effortless entertaining with a private bush outlook.

- Open plan kitchen complete with s/s appliances and dishwasher
- Generous bedrooms with built in robes
- Spacious master with walk in robe and balcony access
- Original bathroom with separate bath and shower
- Timber flooring, ceiling fans, air conditioning, plantation shutters
- Lower level living room and study with separate access
- Internal laundry, additional shower and WC
- Paved outdoor entertaining BBQ area and landscaped garden
- Double carport vehicle accommodation plus additional

31 DARRYL PLACE, GYMEA BAY