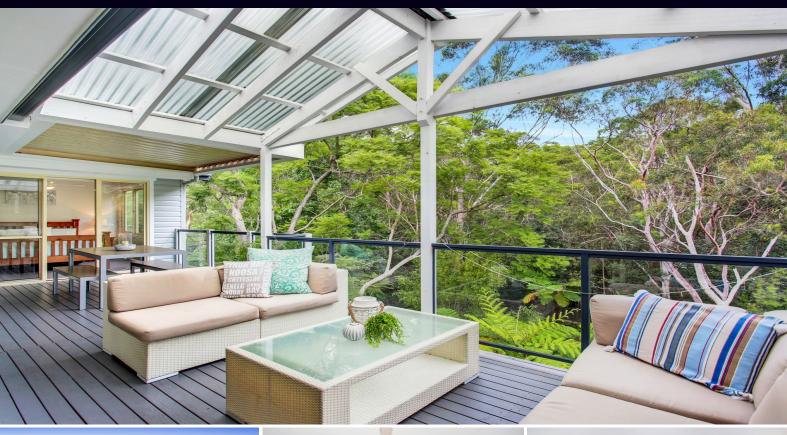

## TRANQUIL BAYSIDE ABODE

Immaculately presented and maintained this modernised stylish home offers fresh light filled interiors throughout and a peaceful, relaxed low maintenance lifestyle. Separate living areas span over two levels and the undercover alfresco balcony ensures effortless entertaining with a private bush outlook.

- Open plan kitchen complete with s/s appliances and dishwasher
- Generous bedrooms with built in robes
- Spacious master with walk in robe and balcony access
- Original bathroom with separate bath and shower
- Timber flooring, ceiling fans, air conditioning, plantation shutters
- Lower level living room and study with separate access
- Internal laundry, additional shower and WC
- Paved outdoor entertaining BBQ area and landscaped garden
- Double carport vehicle accommodation plus additional