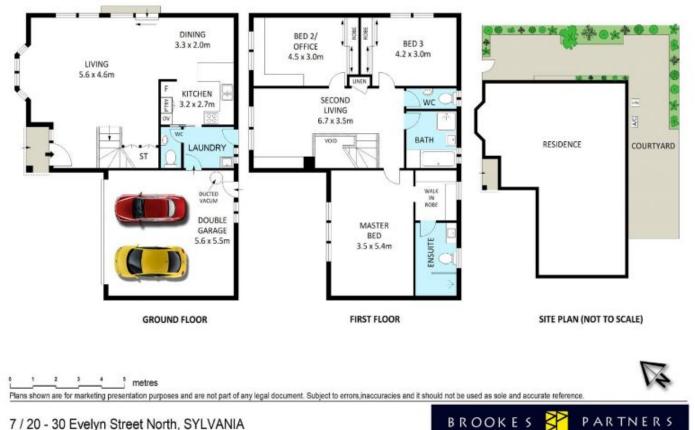

d sunny light filled interiors throughout.

Offering easy low maintenance living and a choice of indoor and outdoor living and entertaining options.

This lovely home only moments to pristine waterways, shops, transport & schools is sure to impress.

- Spacious sun filled interiors & quality inclusions throughout

- Modern kitchen with quality appliances
- Generous sized bedrooms each with robe
- Master bedroom with private ensuite & walk-in robe
- Additional first floor lounge area or study nook
- Ducted air conditioning & only one common wall

Type : Townhouse

View : https://www.brookes.net.au/sale/nsw/sutherland/s ylvania/residential/townhouse/5757158

2

Jon Brookes m: 0416 069 169 o: 9544 5555 e: jb@brookes.net.au **Jessica Gollan** m: 0451 922 229 o: 9544 5555 e: jg@brookes.net.au



7 / 20 - 30 Evelyn Street North, SYLVANIA