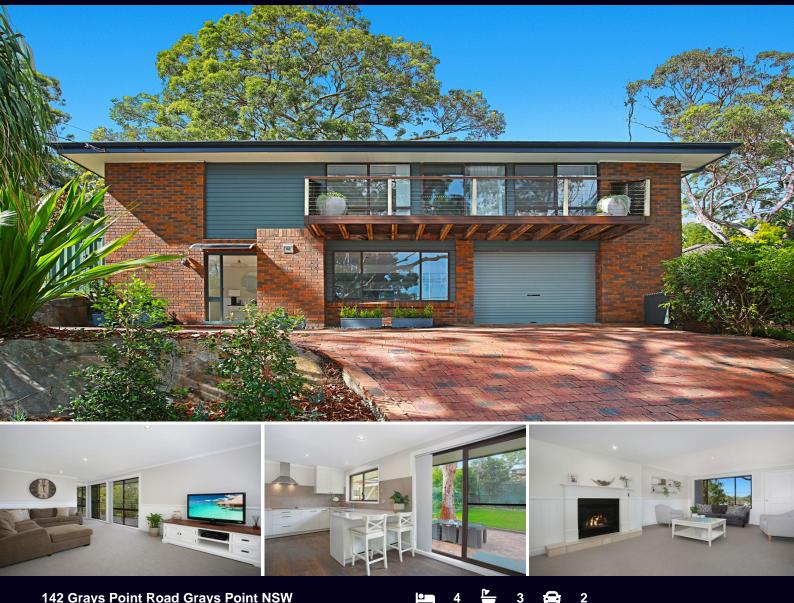

## STUNNING FAMILY HOME IN HIGHLY SOUGHT WATERSIDE ENCLAVE

Be spoilt for choice with an array of formal and informal living areas in this stunning family home featuring modern simplicity & spacious sun filled interiors throughout.

Idyllically set in a highly sought waterside enclave only moments to locale conveniences including Swallow Rock Boat Ramp, schools, shops & waterfront reserves.

- Immaculate presentation including cutting edge interiors & quality inclusions

Modern stone kitchen with quality stainless steel appliances

- Choice of multiple living, lounge & entertaining areas
- Air conditioning, ornate gas fireplace
- Generous sized bedrooms, all with built-in robes

- Master bedroom with private ensuite, dual robes & balcony outlook

- Optional study, cellar &/or storeroom plus huge internal