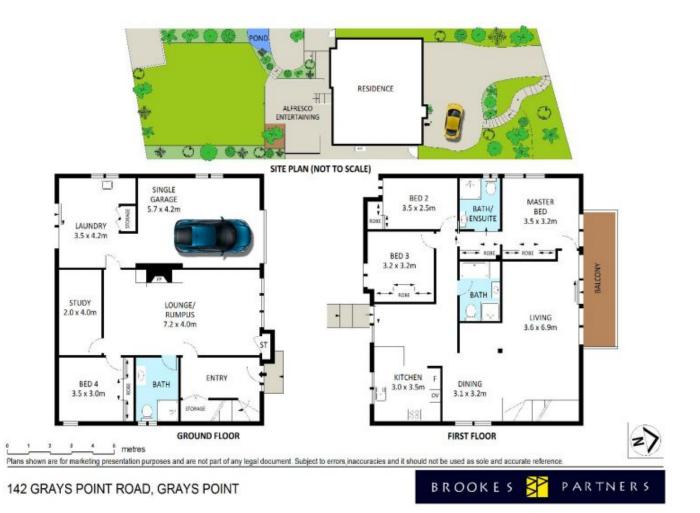

- Master bedroom with private ensuite, dual robes & balcony outlook

- Optional study, cellar &/or storeroom plus huge internal