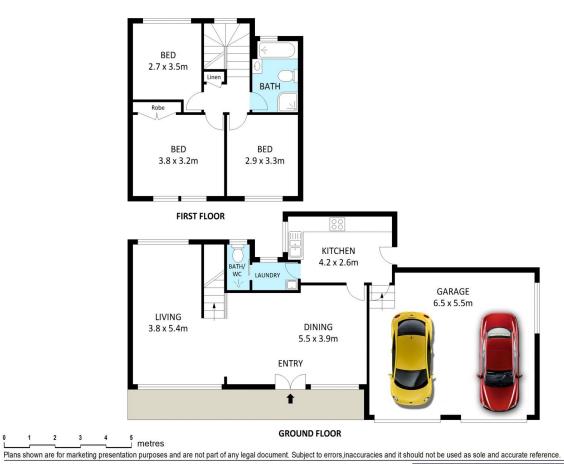

## Features include:

- New kitchen with adjoining laundry/2nd bathroom
- Open plan combined living and dining area
- Three (3) spacious bedrooms main with built in wardrobe
- Modern bathroom with separate bath and shower
- Secure intercom access
- Double lock up garage with high ceiling ideal for additional storage
- Located only a short distance to transport, schools, parks and race course.
- Perfect for the astute purchaser looking for great value.