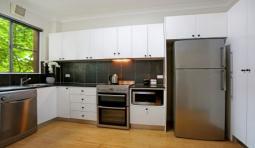

## Features include:

- New kitchen with adjoining laundry/2nd bathroom
- Open plan combined living and dining area
- Three (3) spacious bedrooms main with built in wardrobe
- Modern bathroom with separate bath and shower
- Secure intercom access
- Double lock up garage with high ceiling ideal for additional storage
- Located only a short distance to transport, schools, parks and race course.
- Perfect for the astute purchaser looking for great value.