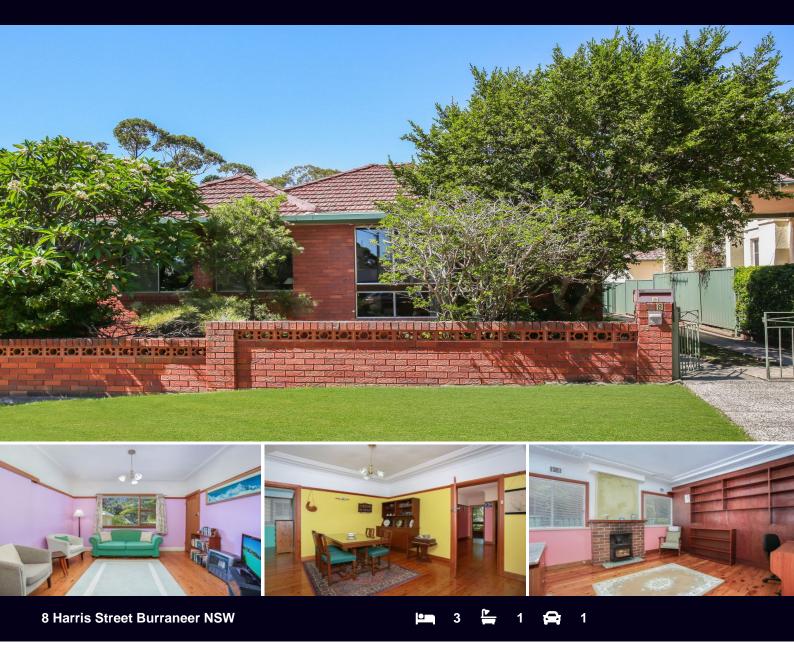

## DRESS CIRCLE BAYSIDE LOCATION WITH ENDLESS POTENTIAL

Attention owner occupiers, investors & builders alike, don't miss this rare opportunity offered for the first time in over 70 years to secure a well presented single level brick home set peacefully in the highly sought blue-ribbon bayside suburb of Burraneer.

Presiding on a near level site of over 600 square metres this impressive opportunity is conveniently located only moments to local schools, shops, stations & pristine beaches, bays & waterways and extends endless potential to the successful purchaser.

- Well presented single level brick home filled with character & charm

- Formal lounge & dining areas
- Generous sized bedrooms
- Optional 4th bedroom, study or additional lounge area
- Quality timber flooring throughout, gas connections