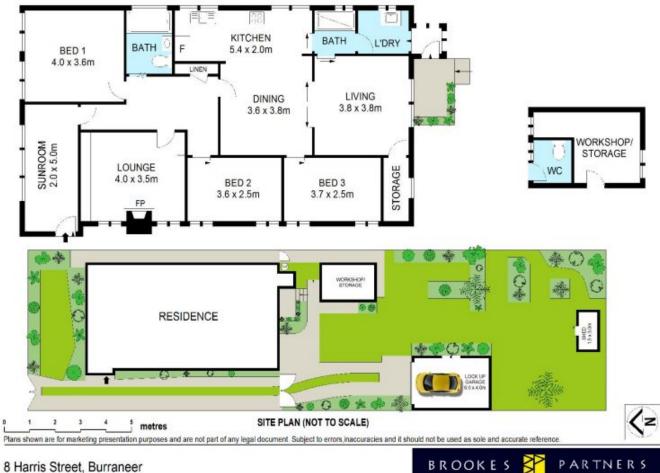

Presiding on a near level site of over 600 square metres this impressive opportunity is conveniently located only moments to local schools, shops, stations & pristine beaches, bays & waterways and extends endless potential to the successful purchaser.

- Well presented single level brick home filled with character & charm

- Formal lounge & dining areas
- Generous sized bedrooms
- Optional 4th bedroom, study or additional lounge area
- Quality timber flooring throughout, gas connections