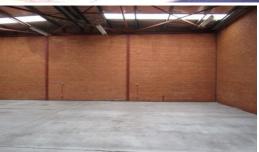

## **Freestanding Warehouse in Prime Position**

Highly sought but rarely found this solid freestanding warehouse incorporating formal office, yard and designated parking areas is available for lease.

Features include (but are not limited to):

- High clearance clearspan warehouse area
- Formal office
- Separate ablution and kitchenette provisions
- 3 phase power
- Easy level access
- Flexible zoning will suit many uses
- Designated parking and yard
- Prime position