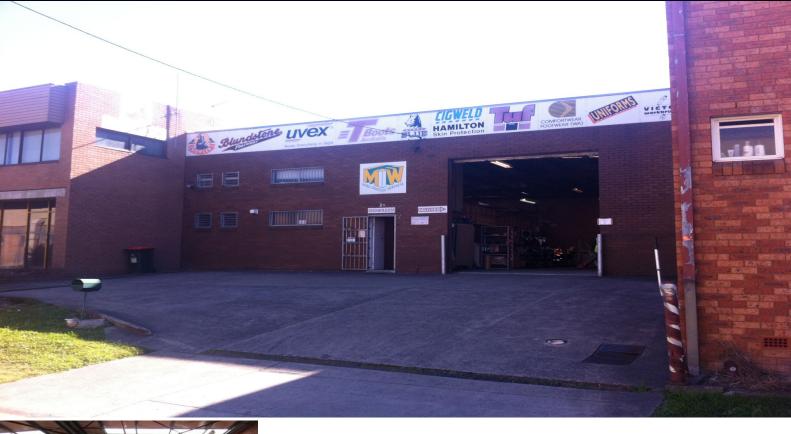

## **Freestanding Warehouse in Prime Position**

Highly sought but rarely found this solid freestanding warehouse incorporating formal office, yard and designated parking areas is available for lease.

Features include (but are not limited to):

- High clearance clearspan warehouse area
- Formal office
- Separate ablution and kitchenette provisions
- 3 phase power
- Easy level access
- Flexible zoning will suit many uses
- Designated parking and yard
- Prime position

For further details &/or to arrange an inspection please call the team at Brookes Partners Real Estate on 9546 8666 or 0412 001 650.

| Туре                   | : Industrial    |
|------------------------|-----------------|
| Building Size: 309 sqm |                 |
| Land Size              | : 485 sqm       |
| View                   | : https://www.l |