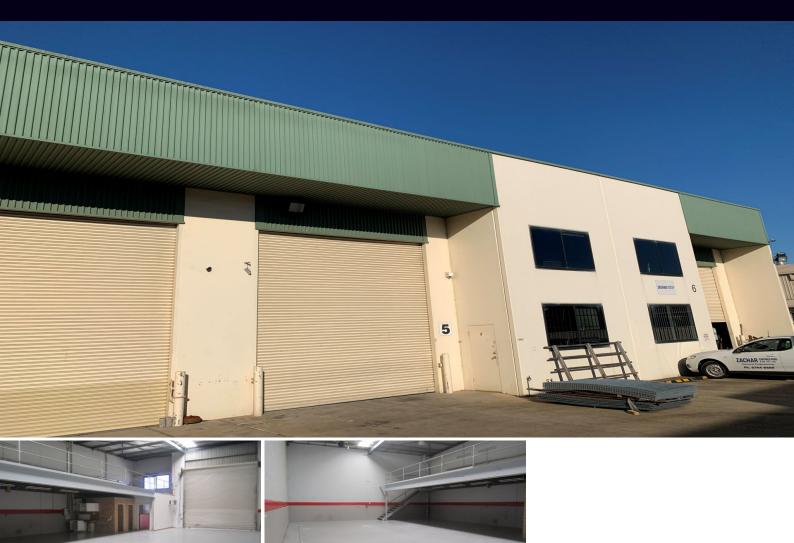

## **MODERN WAREHOUSE & OFFICE**

Your chance to secure this modern warehouse & office situated in a highly sought security complex with easy access to arterial roads.

- High clearance clearspan warehouse
- Formal office / reception area
- Container height roller door
- Internal amenities & mezzanine level
- Designated parking
- Level easy access
- Flexible zoning will suit many uses
- Highly sought security complex

## Type : Industrial Building Size: 198 sqm

View

: https://www.brookes.net.au/lease/nsw/live rpool-fairfield/chipping-norton/commercial /industrial/5757070

Jon Brookes m: 0416 069 169 o: 9544 5555 e: jb@brookes.net.au **David Halyard** m: 0434 742 222 o: 9546 8666 e: davidh@brookes.net.au