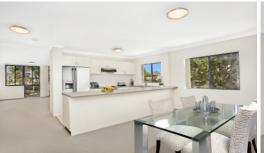

- An astonishing 214sqm of superb living and outdoor terraces
- Choice of various lounge, dining and entertaining areas
- Private setting with impressive outlook and views
- Abundance of natural light, only one common wall
- Large kitchen with quality stainless steel appliances
- Complete main bathroom plus second toilet