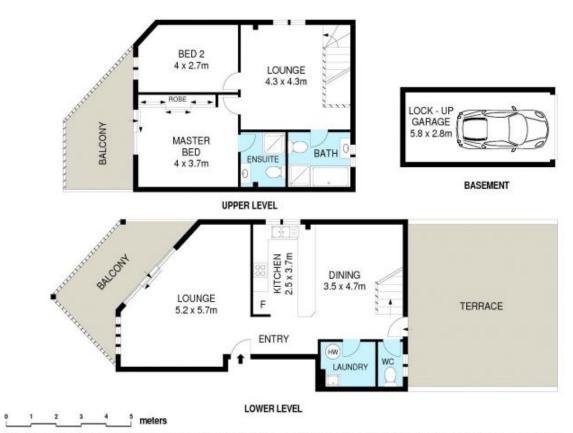

## TERRACE STYLE APARTMENT OVER 210SQM WITH **CITY & BAY VIEWS**

Set prominently on the top floor and boasting the coveted north-easterly aspect this spacious and private terrace style apartment is truly unique offering distant water and city views.

Featuring only one common wall and fusing a selection of living, dining and entertaining options the property is conveniently located only a short stroll to Westfield shopping centre, Miranda train station and all other local conveniences.

- An astonishing 214sqm of superb living and outdoor terraces
- Choice of various lounge, dining and entertaining areas
- Private setting with impressive outlook and views
- Abundance of natural light, only one common wall
- Large kitchen with quality stainless steel appliances
- Complete main bathroom plus second toilet