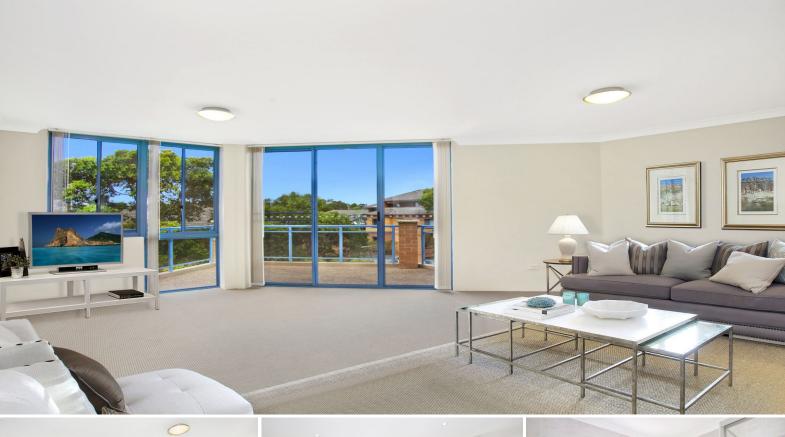

## TERRACE STYLE APARTMENT OVER 210SQM WITH **CITY & BAY VIEWS**

Set prominently on the top floor and boasting the coveted north-easterly aspect this spacious and private terrace style apartment is truly unique offering distant water and city views.

Featuring only one common wall and fusing a selection of living, dining and entertaining options the property is conveniently located only a short stroll to Westfield shopping centre, Miranda train station and all other local conveniences.

- An astonishing 214sqm of superb living and outdoor terraces
- Choice of various lounge, dining and entertaining areas
- Private setting with impressive outlook and views
- Abundance of natural light, only one common wall
- Large kitchen with quality stainless steel appliances
- Complete main bathroom plus second toilet