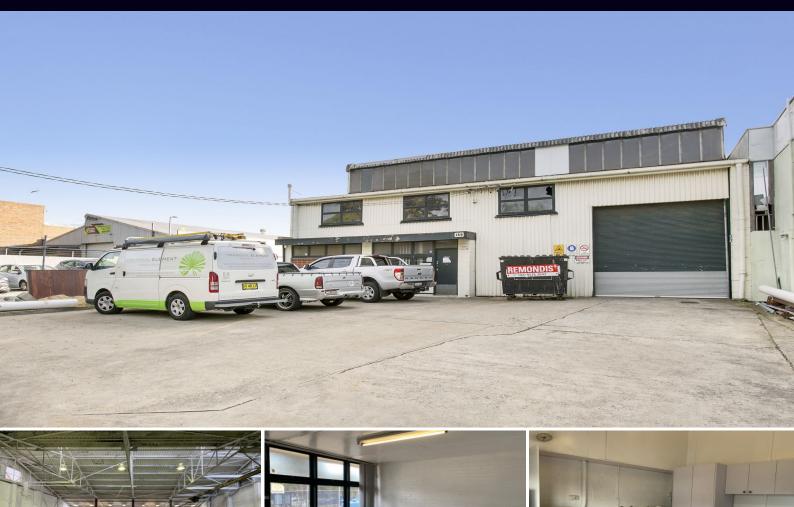

## LOCATION, LOCATION

Rare opportunity to secure this prime freestanding factory & office building with secured yard.

Set amongst new landmark development including "South Village" (major mixed development comprising 7 main buildings with over 740 apartments, approx 10,000 square metres of retail space incorporating Coles & Aldi), Tradelink, Hudson Hardware, 7-Eleven etc the property would suit a wide variety of uses.

- Prominent freestanding factory & office building
- Level site with secured yard
- Versatile Zoning to accommodate a wide variety of uses
- Highly visible frontage
- Short walk to shops & station

For further details &/or to arrange an inspection, please contact Jon and the team at Brookes Partners Real Estate on 0416 069 169 or 9546 8666.