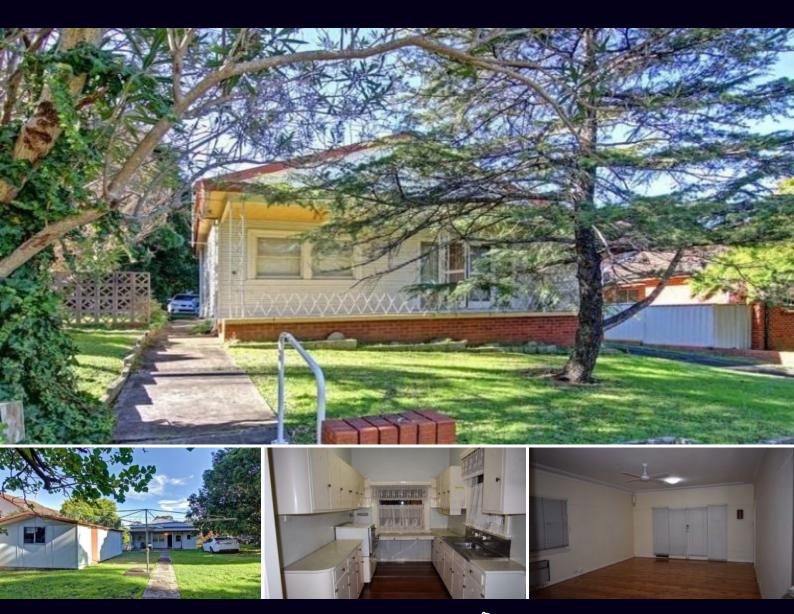

## SPACIOUS FAMILY HOME IN HIGHLY SOUGHT CONVENIENT LOCATION

Situated in one of Roselands most highly sought locations this spacious family home is only moments to local schools, shops, cafes, restaurants, transport & parks.

- Spacious sun filled interiors throughout
- Freshly painted with polished floorboards throughout
- Generous sized bedrooms both with built-in robes
- Combined lounge & dining area
- Large kitchen with plenty of counter & cupboard space plus gas cooking
- Complete bathroom
- Internal access to laundry
- Freestanding garage plus additional carport for two cars
  - Level grassed yards
- Available Now!