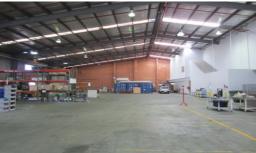

Features include (but are not limited to):

- Solid brick & concrete construction
- Exceptional height, approx 11 metres
- Formal air conditioned offices including boardrooms
- Clearspan warehouse
- Huge heavy power supply
- Mutliple ablutions, lunchrooms & kitchenette
- Easy level container access
- On-site parking
- Flexible zoning will suit many uses
- Prime street front exposure
- Elevated district views
- Security gate entry