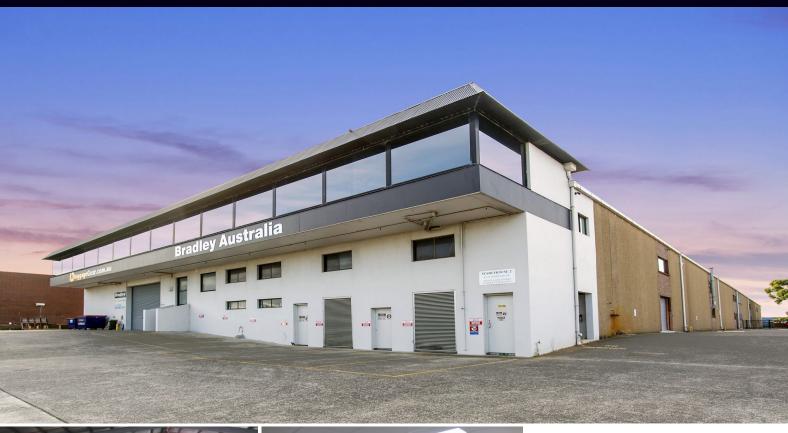

## LOCATION, LOCATION

This landmark warehouse and office facility in one of the Sutherland Shires' most highly sought precincts set amongst major businesses including Holden, Lexus, Bunnings, Mazda, Ford, Volkswagon, Nissan, Mitsubishi etc and offering prime exposure to passing trade.

Features include (but are not limited to):

- Solid brick & concrete construction
- Exceptional height, approx 11 metres
- Formal air conditioned offices including boardrooms
- Clearspan warehouse
- Huge heavy power supply
- Mutliple ablutions, lunchrooms & kitchenette
- Easy level container access
- On-site parking
- Flexible zoning will suit many uses
- Prime street front exposure
- Elevated district views
- Security gate entry

Type : Industrial Building Size: 3770 sqm

View: https://www.brookes.net.au/lease/nsw/sut

herland/kirrawee/commercial/industrial/57

57058