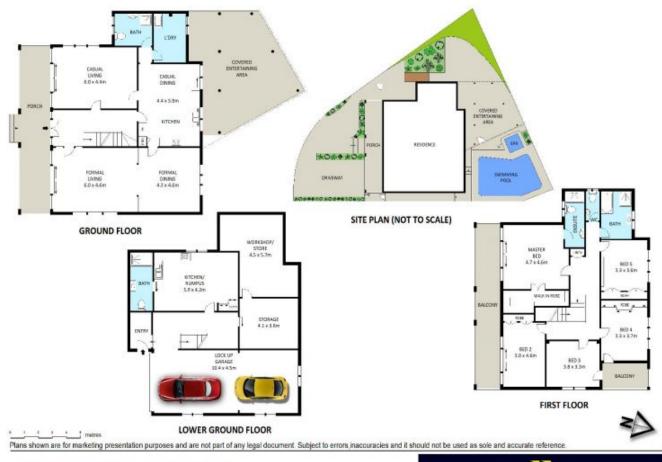

## FAMILY HOME OF GRAND PROPORTIONS WITH WATER VIEWS

Prestigiously positioned in one of Connells Point's most highly sought waterside enclaves this grand family home boasts an array of various formal and informal living spaces providing flexible living space for easy entertaining and generous amounts of accommodation generally throughout.

Palatial sunfilled interiors, impressive water views spanning over the Georges River and an abundance of seamless space all fuse to provide the ultimate family home.

- Selection of various formal & informal living options
- Solid brick and concrete construction
- Elevated water views over the Georges River
- Large kitchen with casual dining area
- Oversized bedrooms, numerous with balcony access
- Master bedroom with private ensuite, walk-in robe & water views