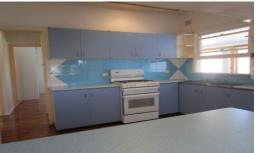

## Renovated Family Home in Central Location

Bright and sunny family home offering

- Large living room plus separate dining room
- Modern open plan kitchen with gas cooking and plenty of cupboard space
- Three double bedrooms with built-in robes in all
- Full bathroom with separate bath and shower
- Second toilet in internal laundry
- Spacious sunroom overlooking rear garden
- Lock up garage plus carport
- Good sized enclosed garden
- Recently painted with polished floorboards
- \*\* Pets considered on application \*\*