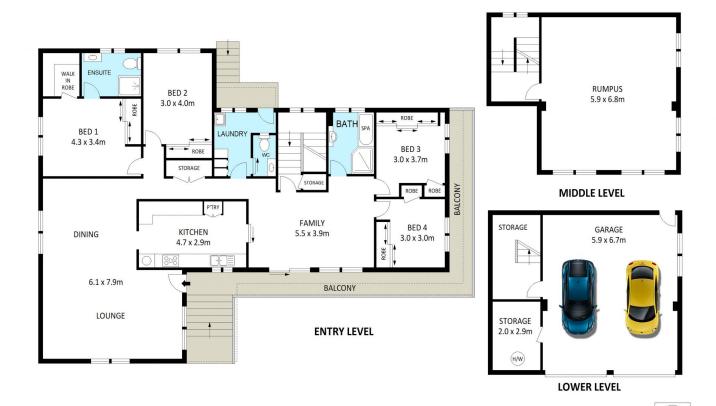

0 1 2 3 4 5 metres

Plans shown are for marketing presentation purposes and are not part of any legal document. Subject to errors,inaccuracies and it should not be used as sole and accurate reference.

85 ATTUNGA ROAD, YOWIE BAY