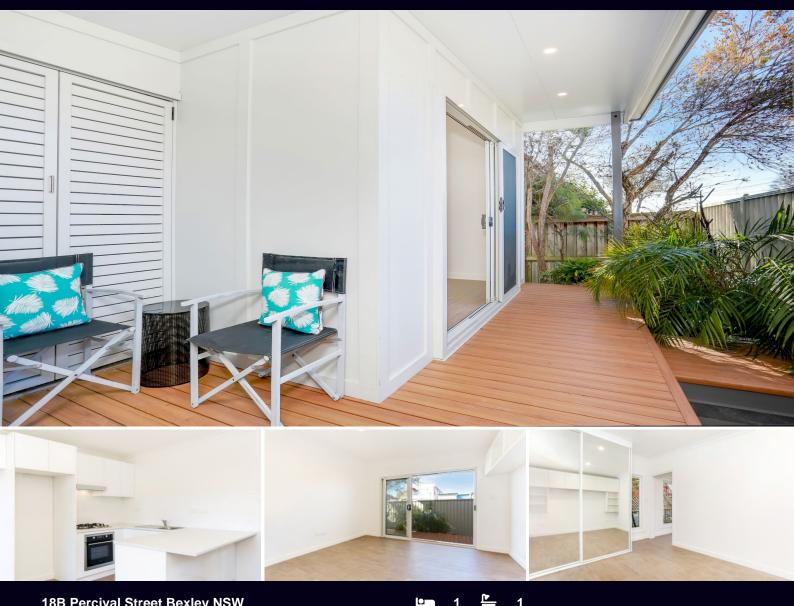

## **Brand New Private Garden Apartment**

This brand new one bedroom garden apartment is set in a private, peaceful and secure sanctuary.

The property offers:

Spacious living room leading to private front deck Stylish open plan kitchen with electric cooking and breakfast bar Separate bedroom with built-in robe and overhead storage cabinets Ensuite bathroom External laundry On street parking Timber look flooring and neutral colour scheme throughout