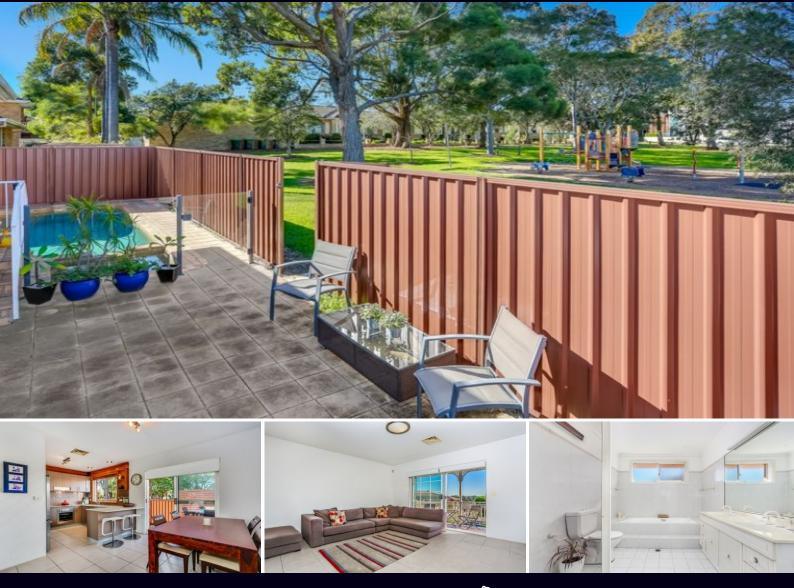

## Unique Peaceful Townhouse with Private In Ground Pool

Spacious living room with separate dining area Modern open plan kitchen with stainless steel appliances and breakfast bar

Three bedrooms with built-in robes in two

Complete bathroom with separate bath and shower

Ensuite bathroom to main bedrooom

Internal laundry with direct access to rear yard

Double remote operated garage with internal access and additional storage

Private sparkling in-ground pool with entertaining area

Direct access to public playground and park through private secured gate

Ducted air-conditioning

\*\* Pets will be considered on application at this property \*\*