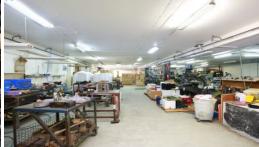

Features include (but not limited to):

- Prime & tightly held industrial location
- "Torrens title" freehold site
- Clearspan high clearance warehouse area
- Formal air conditioned office & showroom areas
- Prominent street frontage of over 30 metres
- Three high clearance roller shutter doors
- Multiple lunchroom & internal amenities throughout
- Self contained sub floor workshop / storage area
- Additional warehouse storage mezzanine
- Heavy 3 phase power
- Yard plus parking for multiple vehicles