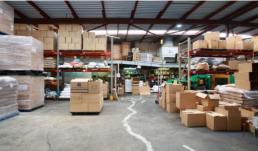

Features include (but not limited to):

- Prime & tightly held industrial location
- "Torrens title" freehold site
- Clearspan high clearance warehouse area
- Formal air conditioned office & showroom areas
- Prominent street frontage of over 30 metres
- Three high clearance roller shutter doors
- Multiple lunchroom & internal amenities throughout
- Self contained sub floor workshop / storage area
- Additional warehouse storage mezzanine
- Heavy 3 phase power
- Yard plus parking for multiple vehicles