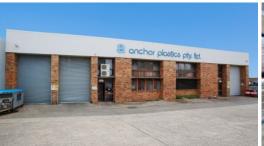

## LANDMARK FREESTANDING WAREHOUSE & OFFICE BUILDING

Don't miss this rare and exciting opportunity to secure a prime freestanding warehouse & office building with yard & parking for multiple vehicles in the highly sought industrial precinct of Kirrawee.

Features include (but not limited to):

- Prime & tightly held industrial location
- "Torrens title" freehold site
- Clearspan high clearance warehouse area
- Formal air conditioned office & showroom areas
- Prominent street frontage of over 30 metres
- Three high clearance roller shutter doors
- Multiple lunchroom & internal amenities throughout
- Self contained sub floor workshop / storage area
- Additional warehouse storage mezzanine
- Heavy 3 phase power
- Yard plus parking for multiple vehicles