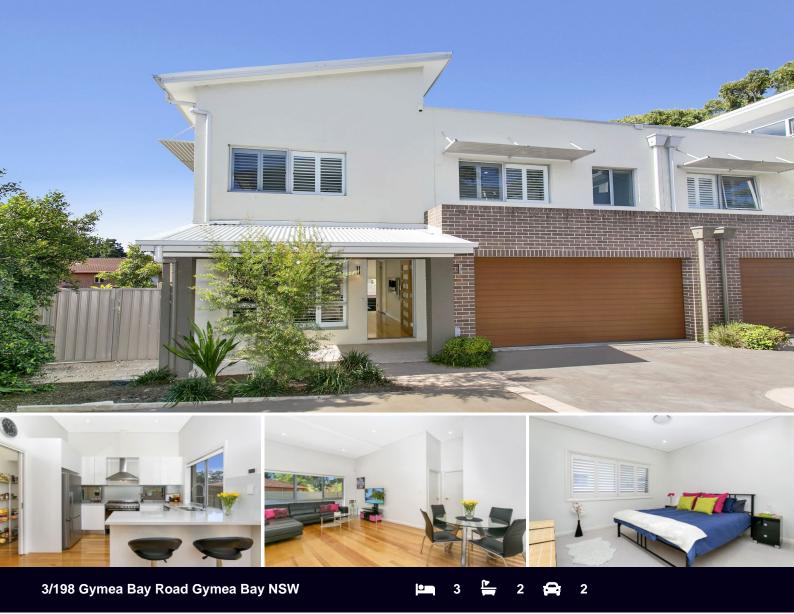

#### One of a Kind

Unquestionably one of Gymea Bay's most unique and luxurious offerings, this near new residence has been architecturally designed and constructed to the highest of standards. The well thought plan creates an incredible sense of light and open space and is nothing short of desirable.

Features include:

- Multiple living and dining options flow seamlessly to outdoor entertaining

- Versatile floor plan with 3 spacious bedrooms all with built in robes

- Chef's kitchen complete with stone bench tops, walk in pantry and 1200 (SMEG) free standing gas cooker

- Luxury master suite with generous ensuite and walk-in wardrobe

Type : Townhouse

View : https://www.brookes.net.au/sale/nsw/sutherland/g ymea-bay/residential/townhouse/5756954

### 3/198-200 GYMEA BAY ROAD, GYMEA BAY