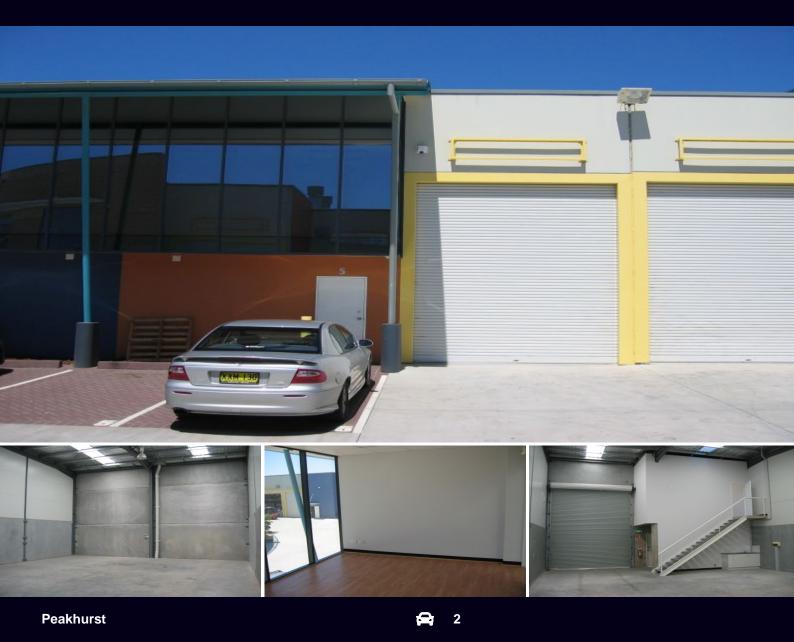

MODERN SECURITY COMPLEX

Versatile factory unit in modern secure complex, separate first floor office with internal amenities.

- High clearance, modern warehouse
- First Floor office accommodation
- Three phase power to board
- Two car spaces on lease
- Close to Mortdale shopping centre
- Available from 15th June, 2020